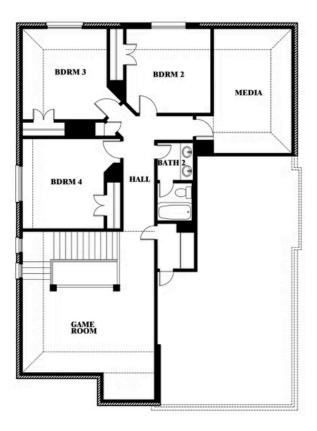

## **Dewberry II**

#### **SUNRISE AT GARDEN VALLEY 60-79**

182 MORNING LIGHT LANE, WAXAHACHIE, TX 75165

Dewberry II Opt. Bath 3

This brochure is for general informational purposes and is to be used as a guide only. Changes may be made during the development process and floorplans, dimensions, fixtures, fittings, finishes and specifications are subject to change without notice. Window placement, balcony configuration, wardrobe sizes and living areas may vary slightly within each plan type. EQUAL HOUSING OPPORTUNITY