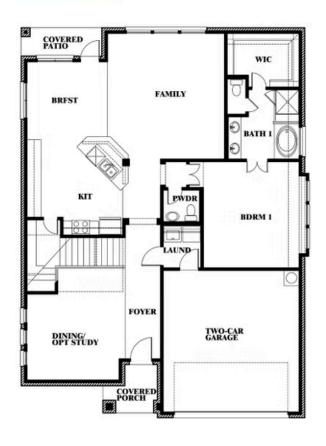

## **Dewberry II**

#### **SUNRISE AT GARDEN VALLEY 60-79**

182 MORNING LIGHT LANE, WAXAHACHIE, TX 75165

Dewberry II Opt. Bath 3 Ensuite

This brochure is for general informational purposes and is to be used as a guide only. Changes may be made during the development process and floor plans, dimensions, fixtures, fittings, finishes and specifications are subject to change without notice. Window placement, balcony configuration, wardrobe sizes and living areas may vary slightly within each plan type. EQUAL HOUSING OPPORTUNITY.