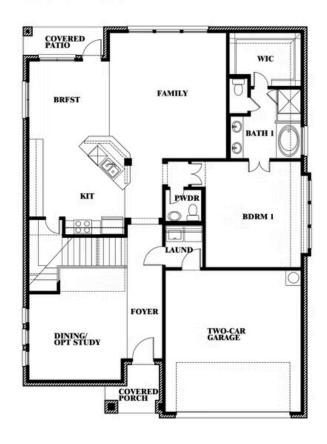

## **Dewberry II**

#### **SUNRISE AT GARDEN VALLEY 60-79**

182 MORNING LIGHT LANE, WAXAHACHIE, TX 75165

### Dewberry II

This brochure is for general informational purposes and is to be used as a guide only. Changes may be made during the development process and floorplans, dimensions, fixtures, fittings, finishes and specifications are subject to change without notice. Window placement, balcony configuration, wardrobe sizes and living areas may vary slightly within each plan type. EQUAL HOUSING OPPORTUNITY