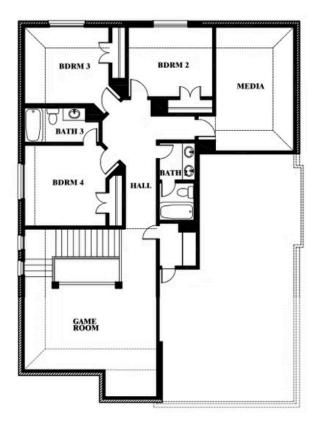

## **Dewberry II**

#### **SUNRISE AT GARDEN VALLEY 60-79**

182 MORNING LIGHT LANE, WAXAHACHIE, TX 75165

Dewberry II Opt. Bath 3 Ensuite

This brochure is for general informational purposes and is to be used as a guide only. Changes may be made during the development process and floor plans, dimensions, fixtures, fittings, finishes and specifications are subject to change without notice. Window placement, balcony configuration, wardrobe sizes and living areas may vary slightly within each plan type. EQUAL HOUSING OPPORTUNITY.