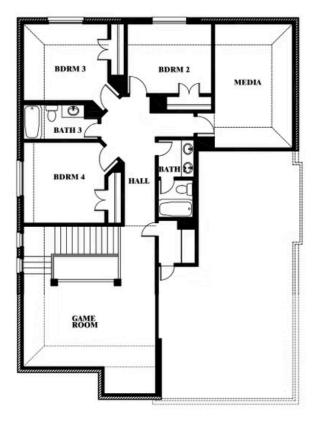

## **Dewberry II**

#### **SUNRISE AT GARDEN VALLEY 60-79**

182 MORNING LIGHT LANE, WAXAHACHIE, TX 75165

### Dewberry II

This brochure is for general informational purposes and is to be used as a guide only. Changes may be made during the development process and floorplans, dimensions, fixtures, fittings, finishes and specifications are subject to change without notice. Window placement, balcony configuration, wardrobe sizes and living areas may vary slightly within each plan type. EQUAL HOUSING OPPORTUNITY