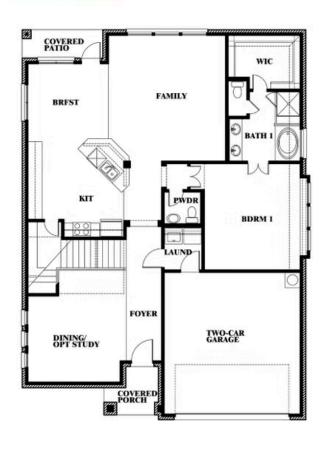

## **Dewberry II**

#### **SUNRISE AT GARDEN VALLEY 60-79**

182 MORNING LIGHT LANE, WAXAHACHIE, TX 75165

Dewberry II Opt. Bath 3

This brochure is for general informational purposes and is to be used as a guide only. Changes may be made during the development process and floorplans, dimensions, fixtures, fittings, finishes and specifications are subject to change without notice. Window placement, balcony configuration, wardrobe sizes and living areas may vary slightly within each plan type. EQUAL HOUSING OPPORTUNITY