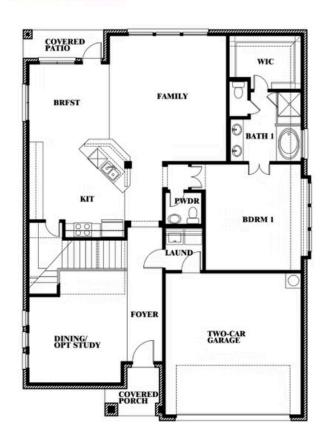

## **Dewberry**

#### **SUNRISE AT GARDEN VALLEY 60-79**

182 MORNING LIGHT LANE, WAXAHACHIE, TX 75165

Dewberry Opt. Bath 3

This brochure is for general informational purposes and is to be used as a guide only. Changes may be made during the development process and floorplans, dimensions, fixtures, fittings, finishes and specifications are subject to change without notice. Window placement, balcony configuration, wardrobe sizes and living areas may vary slightly within each plan type. EQUAL HOUSING OPPORTUNITY