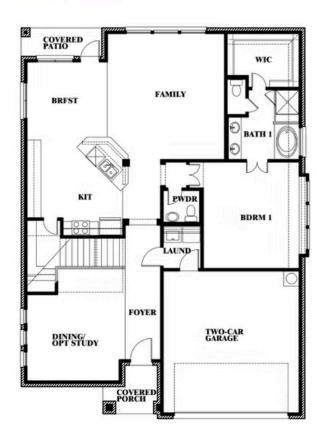

## **Dewberry**

#### **SUNRISE AT GARDEN VALLEY 60-79**

182 MORNING LIGHT LANE, WAXAHACHIE, TX 75165

Dewberry Opt. Bath 3 Ensuite

This brochure is for general informational purposes and is to be used as a guide only. Changes may be made during the development process and floorplans, dimensions, fixtures, fittings, finishes and specifications are subject to change without notice. Window placement, balcony configuration, wardrobe sizes and living areas may vary slightly within each plan type. EQUAL HOUSING OPPORTUNITY