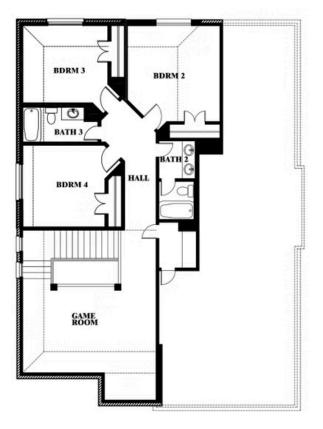

## **Dewberry**

#### **SUNRISE AT GARDEN VALLEY 60-79**

182 MORNING LIGHT LANE, WAXAHACHIE, TX 75165

### Dewberry

This brochure is for general informational purposes and is to be used as a guide only. Changes may be made during the development process and floorplans, dimensions, fixtures, fittings, finishes and specifications are subject to change without notice. Window placement, balcony configuration, wardrobe sizes and living areas may vary slightly within each plan type. EQUAL HOUSING OPPORTUNITY