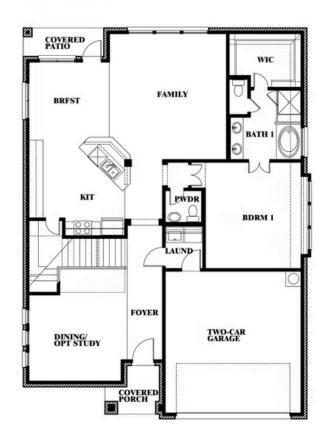

## **Dewberry**

#### **SUNRISE AT GARDEN VALLEY 60-79**

182 MORNING LIGHT LANE, WAXAHACHIE, TX 75165

### Dewberry

This brochure is for general informational purposes and is to be used as a guide only. Changes may be made during the development process and floorplans, dimensions, fixtures, fittings, finishes and specifications are subject to change without notice. Window placement, balcony configuration, wardrobe sizes and living areas may vary slightly within each plan type. EQUAL HOUSING OPPORTUNITY