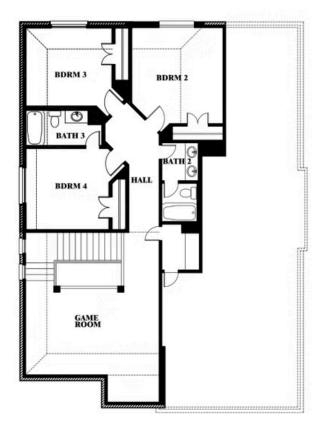

## **Dewberry**

#### **SUNRISE AT GARDEN VALLEY 60-79**

182 MORNING LIGHT LANE, WAXAHACHIE, TX 75165

Dewberry Opt. Bath 3 Ensuite

This brochure is for general informational purposes and is to be used as a guide only. Changes may be made during the development process and floorplans, dimensions, fixtures, fittings, finishes and specifications are subject to change without notice. Window placement, balcony configuration, wardrobe sizes and living areas may vary slightly within each plan type. EQUAL HOUSING OPPORTUNITY