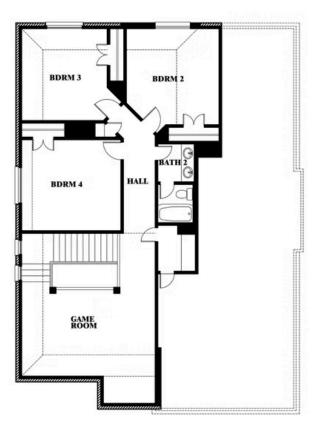

## **Dewberry**

#### **SUNRISE AT GARDEN VALLEY 60-79**

182 MORNING LIGHT LANE, WAXAHACHIE, TX 75165

Dewberry Opt. Bath 3

This brochure is for general informational purposes and is to be used as a guide only. Changes may be made during the development process and floorplans, dimensions, fixtures, fittings, finishes and specifications are subject to change without notice. Window placement, balcony configuration, wardrobe sizes and living areas may vary slightly within each plan type. EQUAL HOUSING OPPORTUNITY