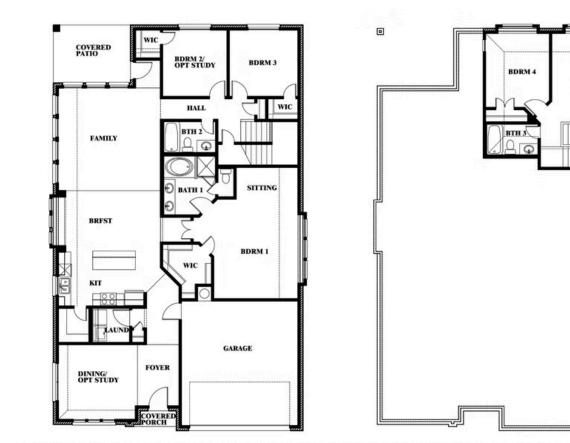

## **Cypress II**

**CLASSIC SERIES** 

**SUNRISE AT GARDEN VALLEY 60-79** 182 MORNING LIGHT LANE, WAXAHACHIE, TX 75165

\$446,990

**HOMES FROM** 

2,454 4 BEDROOMS SOUARE FEET

3.0 BATHROOMS

2 CAR GARAGE

## Cypress II

This brochure is for general informational purposes and is to be used as a guide only. Changes may be made during the development process and floorplans, dimensions, fixtures, fittings, finishes and specifications are subject to change without notice. Window placement, balcony configuration, wardrobe sizes and living areas may vary slightly within each plan type. EQUAL HOUSING OPPORTUNITY