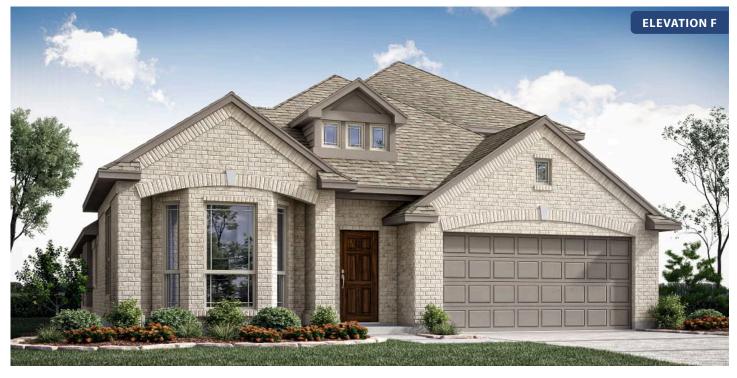

## **Cypress II**

**CLASSIC SERIES** 

**SUNRISE AT GARDEN VALLEY 60-79** 182 MORNING LIGHT LANE, WAXAHACHIE, TX 75165

\$446,990

**HOMES FROM** 

2,454 4 BEDROOMS SOUARE FEET

3.0 BATHROOMS

2 CAR GARAGE