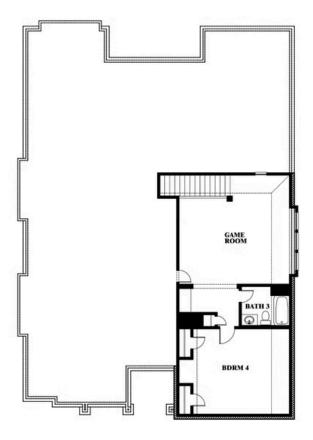

# **Carolina III**

**CLASSIC SERIES** 

**SUNRISE AT GARDEN VALLEY 60-79** 

182 MORNING LIGHT LANE, WAXAHACHIE, TX 75165

**HOMES FROM** 

\$488,990

**3,067** SOUARE FEET

**4**BEDROOMS

## Carolina III

### **SUNRISE AT GARDEN VALLEY 60-79**

182 MORNING LIGHT LANE, WAXAHACHIE, TX 75165