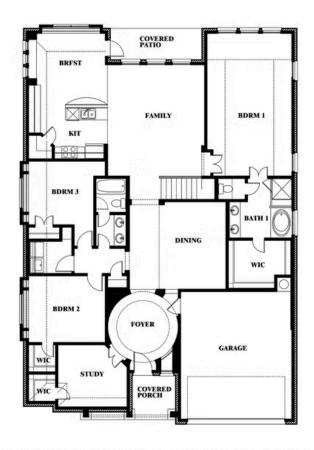

# **Carolina III**

**CLASSIC SERIES** 

**SUNRISE AT GARDEN VALLEY 60-79** 

182 MORNING LIGHT LANE, WAXAHACHIE, TX 75165

**HOMES FROM** 

\$488,990

**3,067** SOUARE FEET

**4**BEDROOMS

## Carolina III

### **SUNRISE AT GARDEN VALLEY 60-79**

182 MORNING LIGHT LANE, WAXAHACHIE, TX 75165