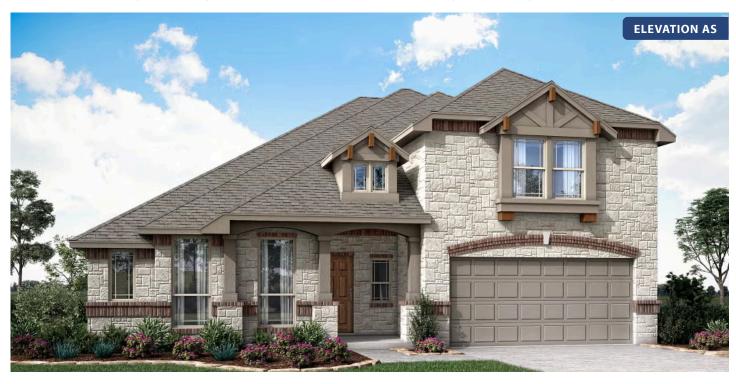

# **Carolina III**

**CLASSIC SERIES** 

**SUNRISE AT GARDEN VALLEY 60-79** 

182 MORNING LIGHT LANE, WAXAHACHIE, TX 75165

**HOMES FROM** 

\$488,990

**3,067** SOUARE FEET

**4**BEDROOMS

## Carolina III

### **SUNRISE AT GARDEN VALLEY 60-79**

182 MORNING LIGHT LANE, WAXAHACHIE, TX 75165