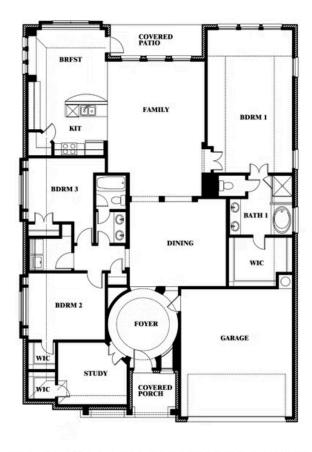

# Carolina

**CLASSIC SERIES** 

**SUNRISE AT GARDEN VALLEY 60-79** 

182 MORNING LIGHT LANE, WAXAHACHIE, TX 75165

**HOMES FROM** 

\$433,990

2,313 SOUARE FEET

BEDROOMS

2.0 BATHROOMS 2

CAR GARAGE