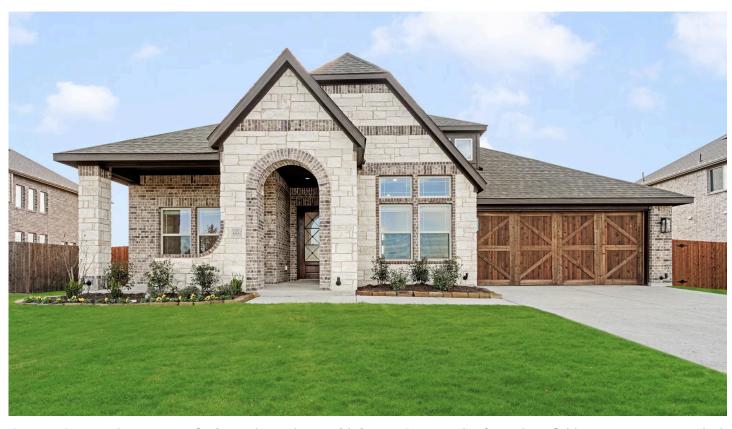

## 604 Sagebrush Lane

WAXAHACHIE, TX 75165

SUNRISE AT GARDEN VALLEY 60-79

CARAWAY FLOOR PLAN

PRICED AT \$590,903

2519 SOUARE FEET

**3** BEDROOMS

3.0
BATHROOMS

2 CAR GARAGE

Contact Community Manager for buyer incentive on this home. Caraway plan from Bloomfield Homes presents an ideal single-story layout boasting 3 spacious bedrooms, 2 baths, a Media Room, and a 2-car garage with Cedar doors. With 10' ceilings amplifying the open-concept design, the Family Room is bathed in natural light from large windows, creating an inviting atmosphere. The focal point is the Stone-to-Ceiling Fireplace, anchoring the space with elegance. The Deluxe Kitchen is a chef's dream, featuring a large island topped with quartz, a spacious pantry, and built-in stainless steel appliances. The adjacent dining nook offers a cozy window seat for intimate meals. The Primary Suite offers a secluded oasis, a generous walk-in closet connected to the laundry room; and a luxurious ensuite with separate vanities, a shower, a garden tub, and a linen closet. Thoughtful features include a Covered Patio, gutters, and full landscaping in a prime location. Sunrise at Garden Valley has great amenities for outdoor enjoyment. Call or visit today!