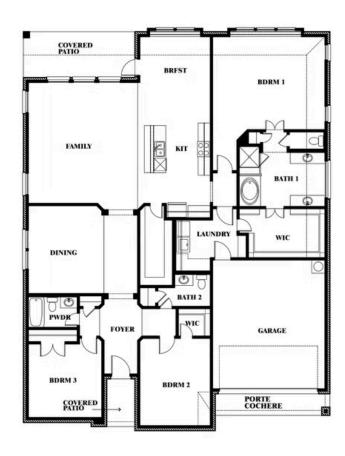

## Caraway

**CLASSIC SERIES** 

**SUNRISE AT GARDEN VALLEY 60-79** 

182 MORNING LIGHT LANE, WAXAHACHIE, TX 75165

**HOMES FROM** 

\$449,990

**2,519** SOUARE FEET

BEDROOMS

2.5
BATHROOMS

**2** CAR GARAGE

Caraway