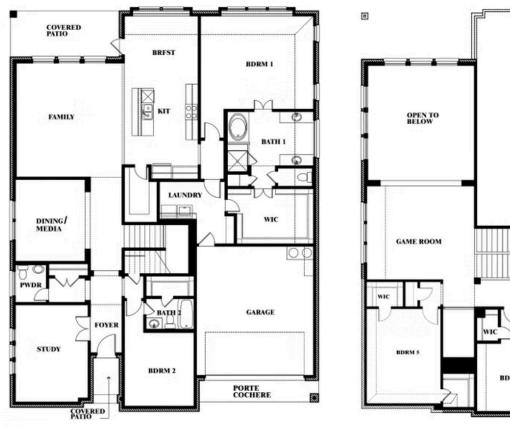

## **Bellflower II**

### **SUNRISE AT GARDEN VALLEY 60-79**

182 MORNING LIGHT LANE, WAXAHACHIE, TX 75165

### Bellflower II Opt. Bed 5/Bath 4 at Media

This brochure is for general informational purposes and is to be used as a guide only. Changes may be made during the development process and floorplans, dimensions, fixtures, fittings, finishes and specifications are subject to change without notice. Window placement, balcony configuration, wardrobe sizes and living areas may vary slightly within each plan type. EQUAL HOUSING OPPORTUNITY