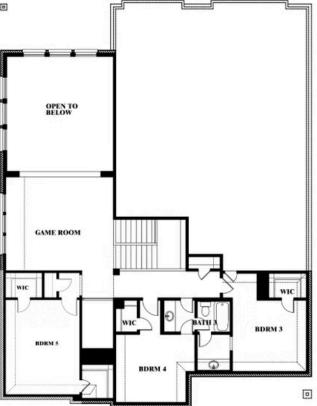

## **Bellflower II**

### **SUNRISE AT GARDEN VALLEY 60-79**

182 MORNING LIGHT LANE, WAXAHACHIE, TX 75165

### Bellflower II Opt. Bed 5 at Media

This brochure is for general informational purposes and is to be used as a guide only. Changes may be made during the development process and floorplans, dimensions, fixtures, fittings, finishes and specifications are subject to change without notice. Window placement, balcony configuration, wardrobe sizes and living areas may vary slightly within each plan type. EQUAL HOUSING OPPORTUNITY