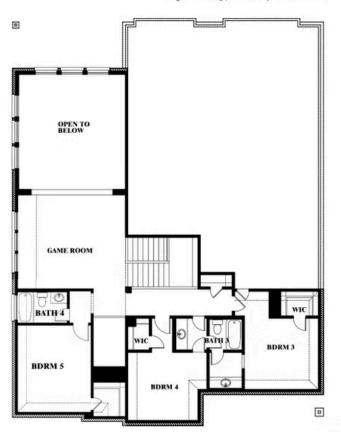

## **Bellflower II**

### **SUNRISE AT GARDEN VALLEY 60-79**

182 MORNING LIGHT LANE, WAXAHACHIE, TX 75165

### Bellflower II Opt. Bed 5/Bath 4 at Media

This brochure is for general informational purposes and is to be used as a guide only. Changes may be made during the development process and floorplans, dimensions, fixtures, fittings, finishes and specifications are subject to change without notice. Window placement, balcony configuration, wardrobe sizes and living areas may vary slightly within each plan type. EQUAL HOUSING OPPORTUNITY