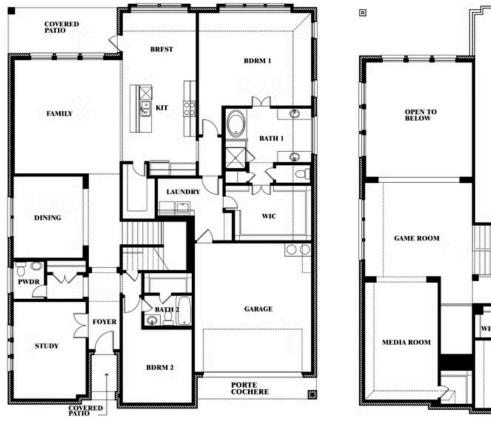

## **Bellflower II**

### **SUNRISE AT GARDEN VALLEY 60-79**

182 MORNING LIGHT LANE, WAXAHACHIE, TX 75165

### Bellflower II

This brochure is for general informational purposes and is to be used as a guide only. Changes may be made during the development process and floorplans, dimensions, fixtures, fittings, finishes and specifications are subject to change without notice. Window placement, balcony configuration, wardrobe sizes and living areas may vary slightly within each plan type. EQUAL HOUSING OPPORTUNITY