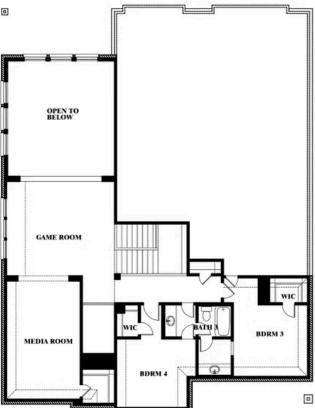

## **Bellflower II**

### **SUNRISE AT GARDEN VALLEY 60-79**

182 MORNING LIGHT LANE, WAXAHACHIE, TX 75165

### Bellflower II Opt. Bed 5 at Media

This brochure is for general informational purposes and is to be used as a guide only. Changes may be made during the development process and floorplans, dimensions, fixtures, fittings, finishes and specifications are subject to change without notice. Window placement, balcony configuration, wardrobe sizes and living areas may vary slightly within each plan type. EQUAL HOUSING OPPORTUNITY