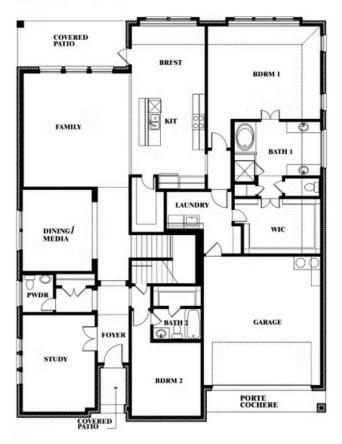

## **Bellflower II**

### **SUNRISE AT GARDEN VALLEY 60-79**

182 MORNING LIGHT LANE, WAXAHACHIE, TX 75165

### Bellflower II

This brochure is for general informational purposes and is to be used as a guide only. Changes may be made during the development process and floorplans, dimensions, fixtures, fittings, finishes and specifications are subject to change without notice. Window placement, balcony configuration, wardrobe sizes and living areas may vary slightly within each plan type. EQUAL HOUSING OPPORTUNITY