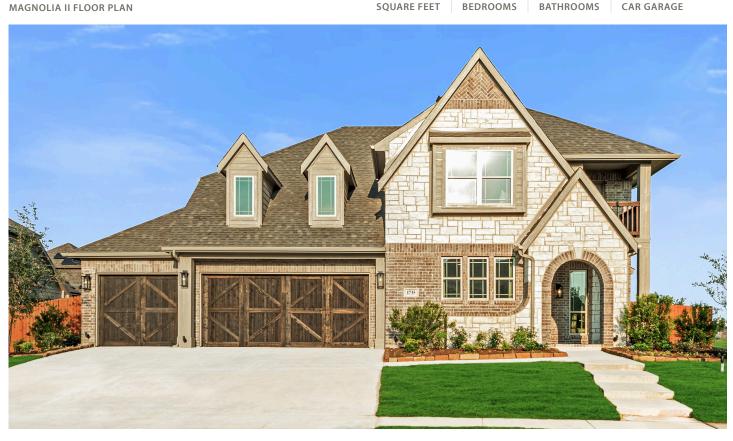

# 1735 Upland Road

WAXAHACHIE, TX 75165
NORTH GROVE

3435 SOUARE FEET

**4**BEDROOMS

**5.5** BATHROOMS

**3** CAR GARAGE

The Classic Series Magnolia II floor plan is a two-story home with four bedrooms and two and a half bathrooms. Features of this plan include a covered porch, formal dining, large family room, study, open kitchen with custom cabinets and island, a bedroom suite with a walk-in closet and garden tub, and an upstairs game room and media room. Contact us or visit our model home for more information about building this plan.