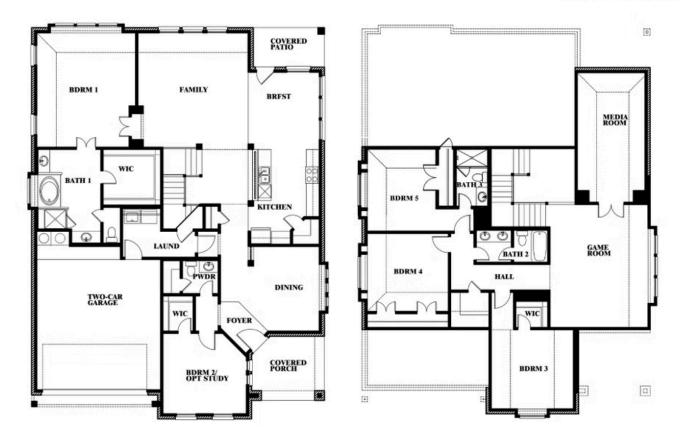

# 1735 Upland Road

WAXAHACHIE, TX 75165
NORTH GROVE

3435 SOUARE FEET

**4**BEDROOMS

**5.5** BATHROOMS

**3** CAR GARAGE

The Classic Series Magnolia II floor plan is a two-story home with four bedrooms and two and a half bathrooms. Features of this plan include a covered porch, formal dining, large family room, study, open kitchen with custom cabinets and island, a bedroom suite with a walk-in closet and garden tub, and an upstairs game room and media room. Contact us or visit our model home for more information about building this plan.

### Magnolia II Opt. Bath 3 at Bed 5

This brochure is for general informational purposes and is to be used as a guide only. Changes may be made during the development process and floorplans, dimensions, fixtures, fittings, finishes and specifications are subject to change without notice. Window placement, balcony configuration, wardrobe sizes and living areas may vary slightly within each plan type. EQUAL HOUSING OPPORTUNITY