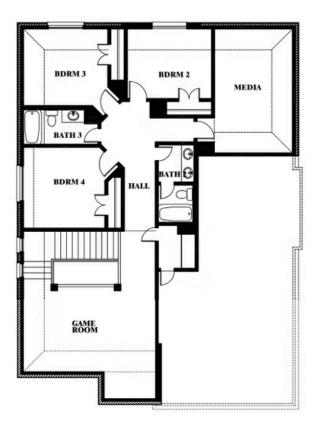

## **Dewberry II**

#### **ANDERSON CROSSING**

1106 ALEXANDER STREET, TRENTON, TX 75490

Dewberry II Opt. Bath 3 Ensuite

This brochure is for general informational purposes and is to be used as a guide only. Changes may be made during the development process and floor plans, dimensions, fixtures, fittings, finishes and specifications are subject to change without notice. Window placement, balcony configuration, wardrobe sizes and living areas may vary slightly within each plan type. EQUAL HOUSING OPPORTUNITY.