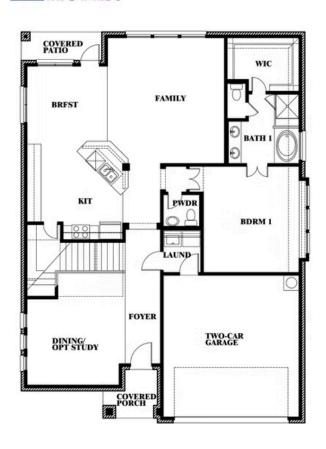

# **Dewberry II**

CLASSIC SERIES

#### ANDERSON CROSSING

1106 ALEXANDER STREET, TRENTON, TX 75490

**HOMES FROM** 

\$422,990

3,026 SOUARE FEET

# BEDROOMS 2.5
BATHROOMS

2

CAR GARAGE

**Dewberry II** 

### Dewberry II

This brochure is for general informational purposes and is to be used as a guide only. Changes may be made during the development process and floorplans, dimensions, fixtures, fittings, finishes and specifications are subject to change without notice. Window placement, balcony configuration, wardrobe sizes and living areas may vary slightly within each plan type. EQUAL HOUSING OPPORTUNITY