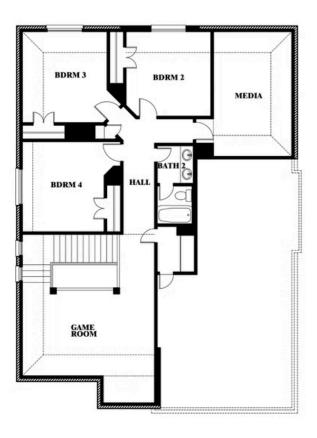

## **Dewberry II**

#### **ANDERSON CROSSING**

1106 ALEXANDER STREET, TRENTON, TX 75490

Dewberry II Opt. Bath 3

This brochure is for general informational purposes and is to be used as a guide only. Changes may be made during the development process and floorplans, dimensions, fixtures, fittings, finishes and specifications are subject to change without notice. Window placement, balcony configuration, wardrobe sizes and living areas may vary slightly within each plan type. EQUAL HOUSING OPPORTUNITY