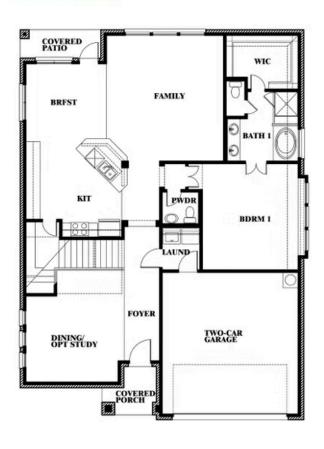

# **Dewberry II**

CLASSIC SERIES

#### ANDERSON CROSSING

1106 ALEXANDER STREET, TRENTON, TX 75490

**HOMES FROM** 

\$422,990

3,026 SOUARE FEET

# BEDROOMS 2.5
BATHROOMS

2

CAR GARAGE

**Dewberry II** 

## **Dewberry II**