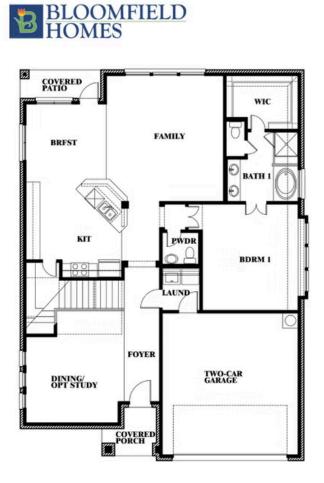

# **ANDERSON CROSSING**

1106 ALEXANDER STREET, TRENTON, TX 75490

**Dewberry** 

This brochure is for general informational purposes and is to be used as a guide only. Changes may be made during the development process and floorplans, dimensions, fixtures, fittings, finishes and specifications are subject to change without notice. Window placement, balcony configuration, wardrobe sizes and living areas may vary slightly within each plan type. EQUAL HOUSING OPPORTUNITY