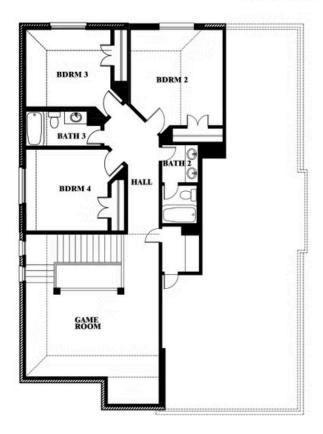

### **ANDERSON CROSSING**

1106 ALEXANDER STREET, TRENTON, TX 75490

Dewberry Opt. Bath 3

This brochure is for general informational purposes and is to be used as a guide only. Changes may be made during the development process and floorplans, dimensions, fixtures, fittings, finishes and specifications are subject to change without notice. Window placement, balcony configuration, wardrobe sizes and living areas may vary slightly within each plan type. EQUAL HOUSING OPPORTUNITY