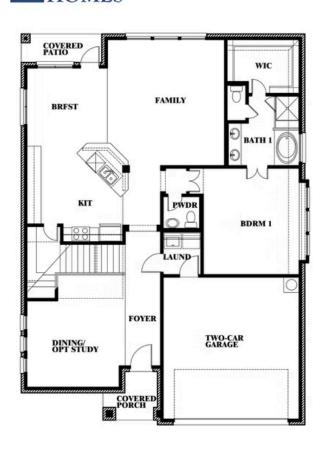

## **ANDERSON CROSSING**

1106 ALEXANDER STREET, TRENTON, TX 75490

# Dewberry

This brochure is for general informational purposes and is to be used as a guide only. Changes may be made during the development process and floorplans, dimensions, fixtures, fittings, finishes and specifications are subject to change without notice. Window placement, balcony configuration, wardrobe sizes and living areas may vary slightly within each plan type. EQUAL HOUSING OPPORTUNITY