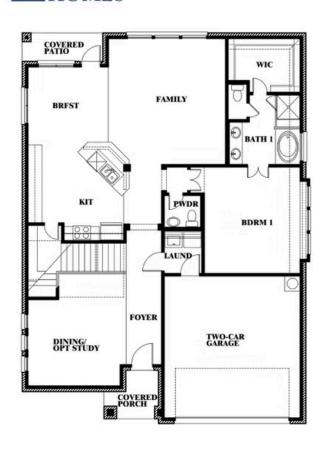

# **ANDERSON CROSSING**

1106 ALEXANDER STREET, TRENTON, TX 75490

**Dewberry** 

This brochure is for general informational purposes and is to be used as a guide only. Changes may be made during the development process and floorplans, dimensions, fixtures, fittings, finishes and specifications are subject to change without notice. Window placement, balcony configuration, wardrobe sizes and living areas may vary slightly within each plan type. EQUAL HOUSING OPPORTUNITY