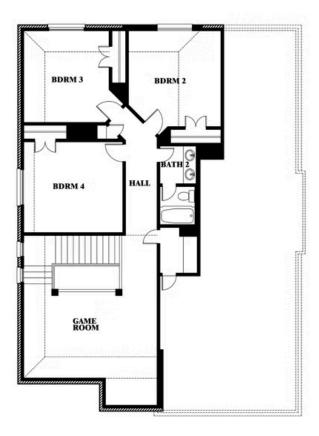

### **ANDERSON CROSSING**

1106 ALEXANDER STREET, TRENTON, TX 75490

Dewberry Opt. Bath 3

This brochure is for general informational purposes and is to be used as a guide only. Changes may be made during the development process and floorplans, dimensions, fixtures, fittings, finishes and specifications are subject to change without notice. Window placement, balcony configuration, wardrobe sizes and living areas may vary slightly within each plan type. EQUAL HOUSING OPPORTUNITY