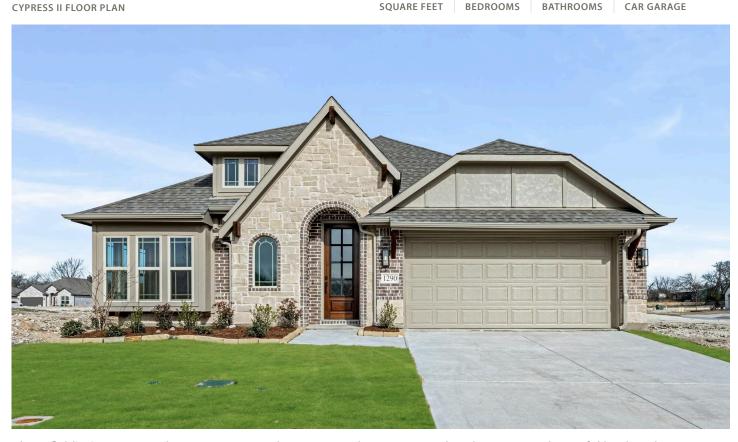

## 1290 Emily Drive

TRENTON, TX 75490
ANDERSON CROSSING

PRICED AT \$443,594 \$418,000

2459 SOUARE FEET

4 BEDROOMS 3.0 BATHROOMS

**2** CAR GARAGE

Bloomfield's Cypress II is a luxurious 1.5-story home situated on an interior lot, showcasing a beautiful brick and stone facade that instantly impresses. Step through the modern 8' front door to discover a spacious interior with hardwood floors and a versatile Study with dual doors. The Family Room flows seamlessly into the Deluxe Kitchen, featuring custom cabinets, quartz countertops, built-in stainless steel appliances, pot and pan drawers, a wood vent hood, and a large pantry for ample storage. The Primary Suite is a true retreat with a cozy sitting room and generously sized walk-in closet.