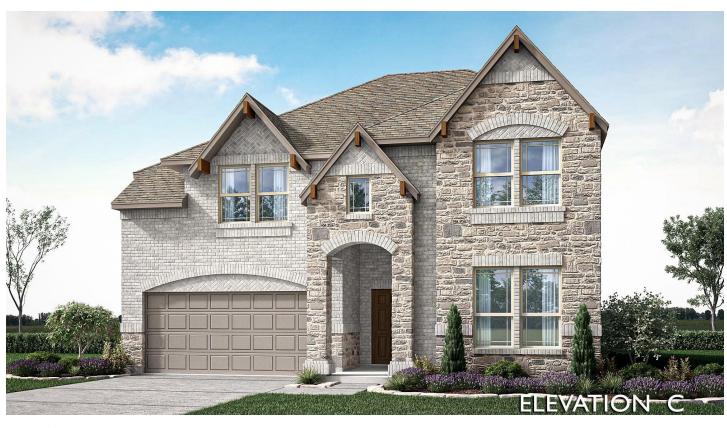

## 190 Creekside Drive

SANGER, TX 76266

SABLE CREEK
VIOLET IV FLOOR PLAN

PRICED AT \$515,990 \$478,990

2685 SOUARE FEET

5 BEDROOMS 4.0
BATHROOMS

**3** CAR GARAGE

Bloomfield's Violet III: spacious 5-bedroom, two-story with a Mud Room, Game Room, Covered Patio, and Deluxe Kitchen! Thoughtful selections add value to this home like Laminate Wood floors in common areas, soaring 17' ceilings, and large windows for an abundance of natural light. The exterior is just as impressive with a beautiful stone and brick façade, bricked front porch with exterior uplights, 8' Front Door, and beautifully landscaped yard on a corner lot in a cul-de-sac that backs into a greenbelt. Inside, an open concept plan connects the Family Room, which features a stunning Stone-to-Ceiling Fireplace, to a large Kitchen with elegant Quartz countertops, custom cabinets, a large island workspace, a walk-in pantry, and built-in stainless steel appliances. The Primary Suite, with a large walk-in closet, also has a shower and garden tub. Additionally, the property is surrounded by a black metal fence, offering both privacy and charm. The fourth bedroom is downstairs, while the remaining three bedrooms are upstairs. Visit Bloomfield at Sable Creek today!