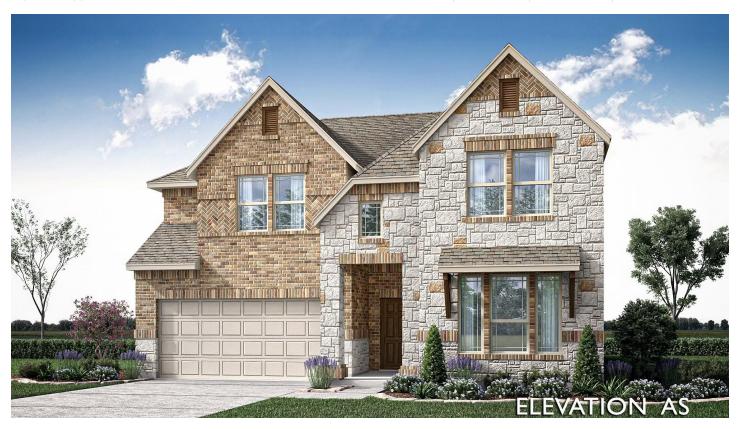

## 154 Creekside Drive

SANGER, TX 76266
SABLE CREEK
VIOLET IV FLOOR PLAN

PRICED AT \$515,931 \$474,990

2849 SOUARE FEET

BEDROOMS

3.5
BATHROOMS

2 CAR GARAGE

Pick Your Promo! 4.99% temp rate buy down OR \$15K off price OR 5.99% fixed rate. Terms apply & must contract

**by 8-15-2024.** Backing to a greenbelt, this Violet IV plan from Bloomfield Homes is the perfect two-story with contemporary features like raised ceilings, broad picture windows, wide hallways, smart storage, and energy-efficient features to help your wallet long term! Downstairs has 2 of the 5 bedrooms: Primary Suite & a guest room with hall bath. Upstairs holds an ideal layout with a Game Room, Media Room, and 3 bedrooms (2 with direct bath access). The heart of the home is the bright Family Room enjoined with the Deluxe Kitchen... California island with sparkling quartz countertops, Laminate Wood flooring, gas SS appliances built into upgraded cabinets, and a charming Breakfast Nook create the layout of your dreams! Additional features include a large rear patio off the dining space, a tankless water heater, mudroom storage in the laundry, a full 2-car garage, an 8' front door, and a landscaping package. Visit our community model to learn more!