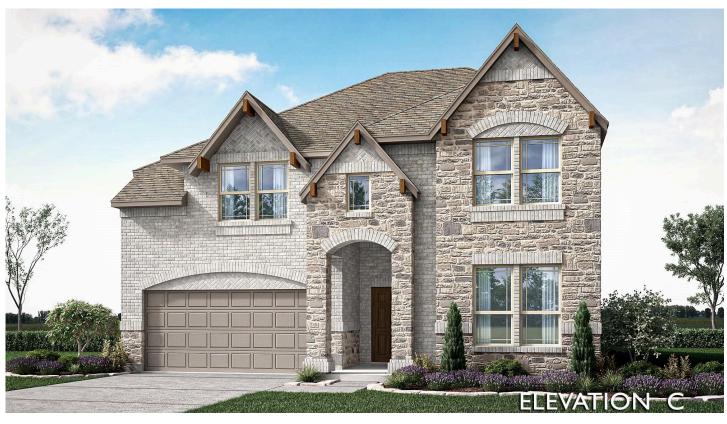

## 12 Covey Lane

SANGER, TX 76266
SABLE CREEK
VIOLET III FLOOR PLAN

PRICED AT \$529,184 \$500,000

2635 SOUARE FEET

**5** BEDROOMS 4.0
BATHROOMS

**2** CAR GARAGE

Pick Your Promo! 4.99% temp rate buy down OR 5.99% fixed rate. Bloomfield's Violet III is a contemporary floor plan that offers 5 bedrooms and 4 baths, with each bathroom conveniently connected or just outside the bedrooms, along with a spacious Game Room and an expansive Covered Back Patio. A wide foyer entrance sets the tone with tall, vaulted ceilings extending through the connected Family and Kitchen area, which boasts a striking two-story overlook from the Game Room above. The Deluxe Kitchen is thoughtfully appointed with custom cabinetry, a wood vent hood, pot and pan drawers, and Quartz countertops, centered around a large Island perfect for hosting. The Primary Suite impresses with a luxurious ensuite retreat featuring an enlarged shower with a linen closet and a large walk-in closet. Window seats throughout add charm and comfort, while the Family Room's soaring two-story ceiling enhances the open feel. Situated on an oversized interior corner lot, the backyard offers abundant space for gatherings and outdoor fun, complemented by uplights and a tankless water heater for modern efficiency. The brick and stone façade, anchored by an 8' front door and a lush landscaping package, completes this stunning Bloomfield home. Visit Sable Creek in Sanger today!