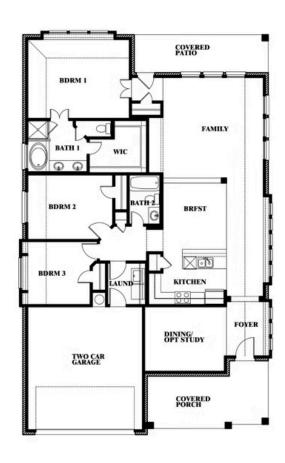

# **Dogwood**

CLASSIC SERIES

**SABLE CREEK** 

120 CREEKSIDE DRIVE, SANGER, TX 76266

**HOMES FROM** 

\$399,990

1,840 SOUARE FEET

BEDROOMS

2.0
BATHROOMS

2

CAR GARAGE

**Dogwood** 