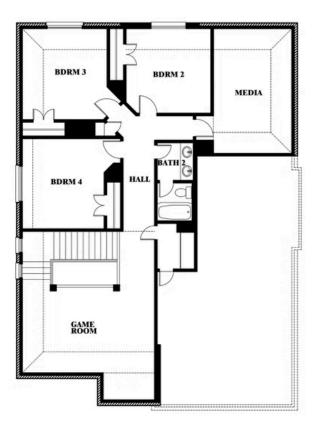

## SABLE CREEK

120 CREEKSIDE DRIVE, SANGER, TX 76266

Dewberry II Opt. Bath 3

This brochure is for general informational purposes and is to be used as a guide only. Changes may be made during the development process and floorplans, dimensions, fixtures, fittings, finishes and specifications are subject to change without notice. Window placement, balcony configuration, wardrobe sizes and living areas may vary slightly within each plan type. EQUAL HOUSING OPPORTUNITY

**Dewberry II** 