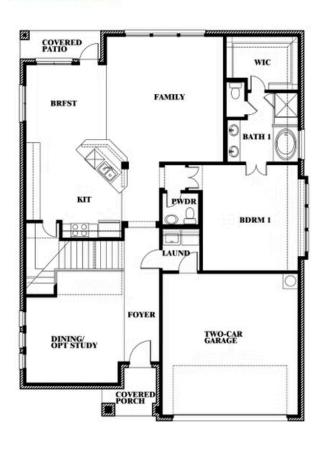

## SABLE CREEK

120 CREEKSIDE DRIVE, SANGER, TX 76266

Dewberry II Opt. Bath 3

This brochure is for general informational purposes and is to be used as a guide only. Changes may be made during the development process and floorplans, dimensions, fixtures, fittings, finishes and specifications are subject to change without notice. Window placement, balcony configuration, wardrobe sizes and living areas may vary slightly within each plan type. EQUAL HOUSING OPPORTUNITY

**Dewberry II** 