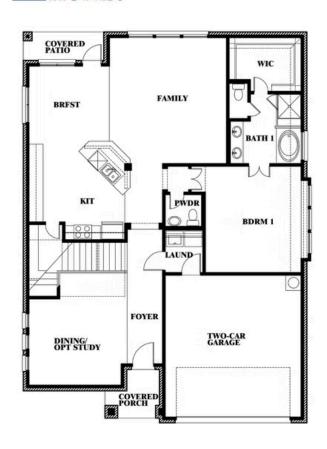

# BEDROOMS 2.5
BATHROOMS

2

CAR GARAGE

**Dewberry** 

# **SABLE CREEK**

120 CREEKSIDE DRIVE, SANGER, TX 76266

# Dewberry

This brochure is for general informational purposes and is to be used as a guide only. Changes may be made during the development process and floorplans, dimensions, fixtures, fittings, finishes and specifications are subject to change without notice. Window placement, balcony configuration, wardrobe sizes and living areas may vary slightly within each plan type. EQUAL HOUSING OPPORTUNITY