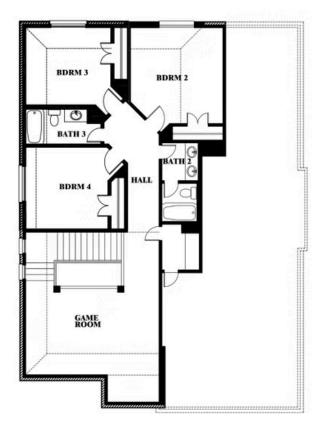

# **Dewberry**

CLASSIC SERIES

**SABLE CREEK** 

120 CREEKSIDE DRIVE, SANGER, TX 76266

**HOMES FROM** 

\$460,990

**2,820** SOUARE FEET

# BEDROOMS 2.5
BATHROOMS

2

CAR GARAGE

**Dewberry** 

# **SABLE CREEK**

120 CREEKSIDE DRIVE, SANGER, TX 76266