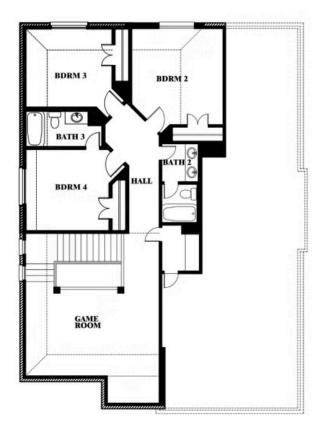

# **Dewberry**

CLASSIC SERIES

**SABLE CREEK** 

120 CREEKSIDE DRIVE, SANGER, TX 76266

**HOMES FROM** 

\$460,990

**2,820** SOUARE FEET

# BEDROOMS 2.5
BATHROOMS

2

CAR GARAGE

**Dewberry** 

# **SABLE CREEK**

120 CREEKSIDE DRIVE, SANGER, TX 76266