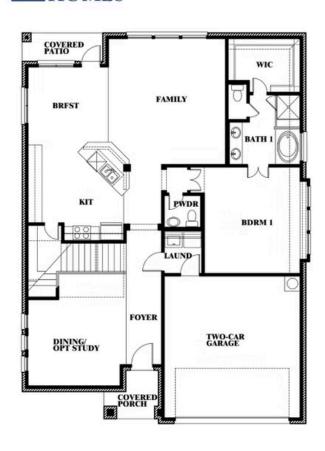

# **Dewberry**

CLASSIC SERIES

**SABLE CREEK** 

120 CREEKSIDE DRIVE, SANGER, TX 76266

**HOMES FROM** 

\$460,990

**2,820** SOUARE FEET

# BEDROOMS 2.5
BATHROOMS

2

CAR GARAGE

**Dewberry** 

# **SABLE CREEK**

120 CREEKSIDE DRIVE, SANGER, TX 76266