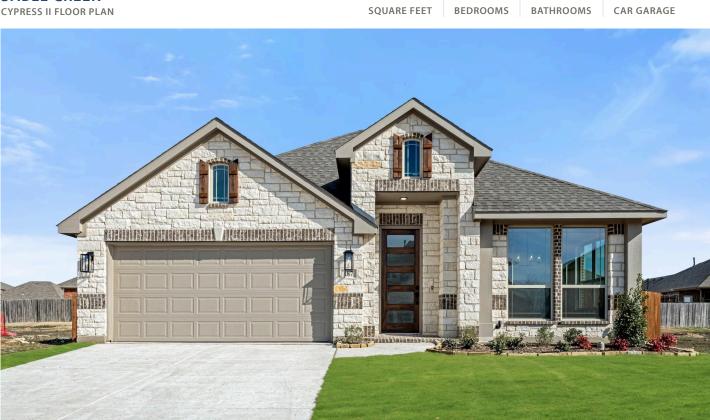

2454

<sup>\$468,893</sup> \$425,000

**Up to \$10K towards Closing Costs and Pre-Paids!** Experience the height of luxury in this remarkable 1.5-story home that blends craftsmanship with elegance. Nestled on a quiet interior lot near a cul-de-sac, you're greeted by an impressive 8-foot Mahogany front door. Inside, the spacious interior boasts upgraded laminate wood flooring and a sophisticated Study with Glass French doors. Featuring 4 bedrooms and 3 baths, this home offers plentiful storage solutions, including a walk-in pantry, roomy closets, and a breakfast buffet area. The Deluxe Kitchen is perfect for culinary enthusiasts, complete with all-gas stainless steel appliances and upgraded Quartz countertops. The Primary Suite features an Extended Shower, ensuring both comfort and convenience. Enjoy peaceful moments in the serene backyard from the covered patio, which includes a sodded yard and a full sprinkler system! Game Room flex space upstairs for entertaining. Additional features include a tankless water heater, charming window seating, a 2-car garage, and uplighting that enhances the home's ambiance. Contact Bloomfield at Sable Creek to learn more!