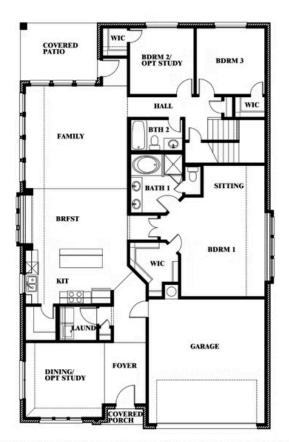

# **Cypress II**

**CLASSIC SERIES** 

**SABLE CREEK** 

120 CREEKSIDE DRIVE, SANGER, TX 76266

**HOMES FROM** 

\$444,990

**2,454** SOUARE FEET

# BEDROOMS 3.0 BATHROOMS

**2** CAR GARAGE

Cypress II