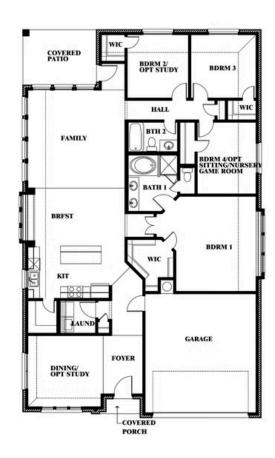

## **Cypress**

**CLASSIC SERIES** 

**SABLE CREEK** 

120 CREEKSIDE DRIVE, SANGER, TX 76266

**HOMES FROM** 

\$409,990

2,038 SOUARE FEET

BEDROOMS

2.0
BATHROOMS

2

CAR GARAGE

**Cypress** 