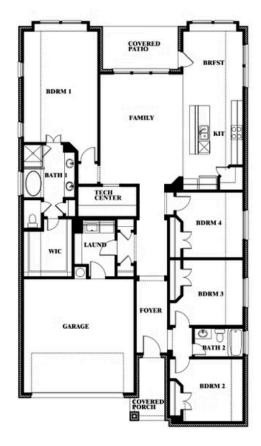

## **Jasmine**

### **WATERSCAPE CLASSIC 60S**

VISIT OUR MODEL IN STONE RIVER GLEN, ROYSE CITY, TX 75189

**JASMINE FLOOR PLAN WITH OPTIONAL TECH CENTER** 

Jasmine Opt. Tech Center at Closet

Jeff Gibson

CELL: (817) 235-3445 SALES OFFICE: (972) 402-5578