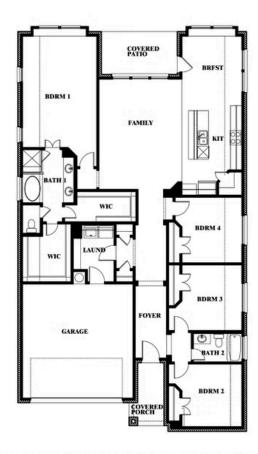

Jeff Gibson

CELL: (817) 235-3445 SALES OFFICE: (972) 402-5578

# **Jasmine**

**CLASSIC SERIES** 

#### **WATERSCAPE CLASSIC 60S**

VISIT OUR MODEL IN STONE RIVER GLEN, ROYSE CITY, TX 75189

**HOMES FROM** 

\$411,990

**2,098** SOUARE FEET

**5** BEDROOMS 2.0
BATHROOMS

2

CAR GARAGE















Jeff Gibson

CELL: (817) 235-3445 SALES OFFICE: (972) 402-5578

## Jasmine Jasmine Floor Plan

### **WATERSCAPE CLASSIC 60S**

VISIT OUR MODEL IN STONE RIVER GLEN, ROYSE CITY, TX 75189



Jasmine









Jeff Gibson

CELL: (817) 235-3445 SALES OFFICE: (972) 402-5578

## **Jasmine**

### **WATERSCAPE CLASSIC 60S**

VISIT OUR MODEL IN STONE RIVER GLEN, ROYSE CITY, TX 75189

**JASMINE FLOOR PLAN WITH OPTIONAL STUDY** 



Jasmine Opt. Study at Bed 4









Jeff Gibson

CELL: (817) 235-3445 SALES OFFICE: (972) 402-5578

## **Jasmine**

### **WATERSCAPE CLASSIC 60S**

VISIT OUR MODEL IN STONE RIVER GLEN, ROYSE CITY, TX 75189

**JASMINE FLOOR PLAN WITH OPTIONAL POWDER** 



Jasmine Opt. Powder at Closet









Jeff Gibson

CELL: (817) 235-3445 SALES OFFICE: (972) 402-5578

## **Jasmine**

### **WATERSCAPE CLASSIC 60S**

VISIT OUR MODEL IN STONE RIVER GLEN, ROYSE CITY, TX 75189

**JASMINE FLOOR PLAN WITH OPTIONAL TECH CENTER** 



Jasmine Opt. Tech Center at Closet









Jeff Gibson