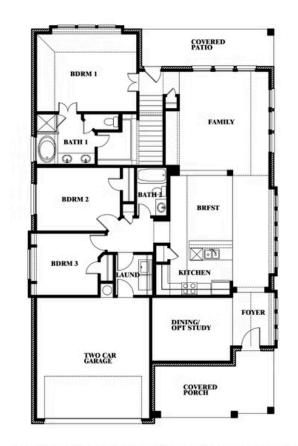

### COMMUNITY SALES MANAGER

Jeff Gibson

CELL: (817) 235-3445 SALES OFFICE: (972) 402-5578

# **Dogwood III**

CLASSIC SERIES

**WATERSCAPE CLASSIC 60S** 

VISIT OUR MODEL IN STONE RIVER GLEN, ROYSE CITY, TX 75189

**HOMES FROM** 

\$428,990

2,333

# BEDROOMS 3.0 BATHROOMS

**2** CAR GARAGE



















### **COMMUNITY SALES MANAGER**

Jeff Gibson

CELL: (817) 235-3445 SALES OFFICE: (972) 402-5578

## **Dogwood III**

#### **WATERSCAPE CLASSIC 60S**

VISIT OUR MODEL IN STONE RIVER GLEN, ROYSE CITY, TX 75189



### Dogwood III





This brochure is for general informational purposes and is to be used as a guide only. Changes may be made during the development process and floorplans, dimensions, fixtures, fittings, finishes and specifications are subject to change without notice. Window placement, balcony configuration, wardrobe sizes and living areas may vary slightly within each plan type. EQUAL HOUSING OPPORTUNITY