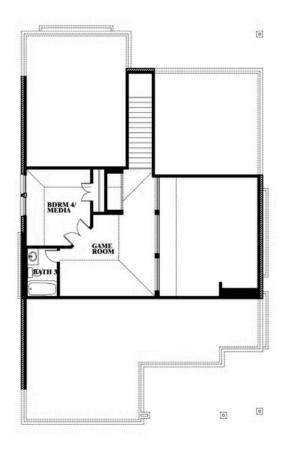

### COMMUNITY SALES MANAGER

Jeff Gibson

CELL: (817) 235-3445 SALES OFFICE: (972) 402-5578

# **Dogwood III**

CLASSIC SERIES

**WATERSCAPE CLASSIC 60S** 

VISIT OUR MODEL IN STONE RIVER GLEN, ROYSE CITY, TX 75189

**HOMES FROM** 

\$428,990

2,333

# BEDROOMS 3.0 BATHROOMS

**2** CAR GARAGE



















### **COMMUNITY SALES MANAGER**

Jeff Gibson

CELL: (817) 235-3445 SALES OFFICE: (972) 402-5578

## **Dogwood III**

#### **WATERSCAPE CLASSIC 60S**

VISIT OUR MODEL IN STONE RIVER GLEN, ROYSE CITY, TX 75189



### Dogwood III





This brochure is for general informational purposes and is to be used as a guide only. Changes may be made during the development process and floorplans, dimensions, fixtures, fittings, finishes and specifications are subject to change without notice. Window placement, balcony configuration, wardrobe sizes and living areas may vary slightly within each plan type. EQUAL HOUSING OPPORTUNITY