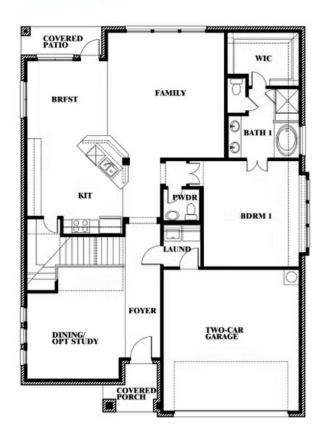

## **Dewberry III**

**OPT BATH 3 ENSUITE** 

#### **WATERSCAPE CLASSIC 60S**

VISIT OUR MODEL IN STONE RIVER GLEN, ROYSE CITY, TX 75189

Dewberry III Opt. Bath 3 Ensuite

This brochure is for general informational purposes and is to be used as a guide only. Changes may be made during the development process and floorplans, dimensions, fixtures, fittings, finishes and specifications are subject to change without notice. Window placement, balcony configuration, wardrobe sizes and living areas may vary slightly within each plan type. EQUAL HOUSING OPPORTUNITY