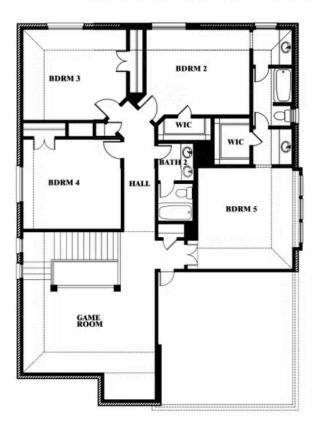

## Dewberry III OPT BATH 3

#### **WATERSCAPE CLASSIC 60S**

VISIT OUR MODEL IN STONE RIVER GLEN, ROYSE CITY, TX 75189

Dewberry III Opt. Bath 3

This brochure is for general informational purposes and is to be used as a guide only. Changes may be made during the development process and floor plans, dimensions, fixtures, fittings, finishes and specifications are subject to change without notice. Window placement, balcony configuration, wardrobe sizes and living areas may vary slightly within each plan type. EQUAL HOUSING OPPORTUNITY.