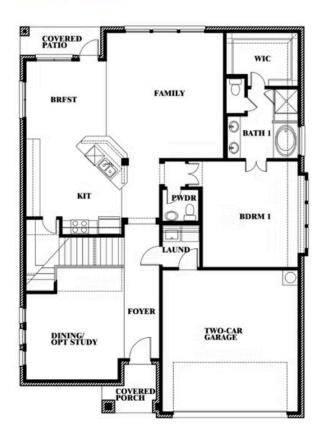

### WATERSCAPE CLASSIC 60S

VISIT OUR MODEL IN STONE RIVER GLEN, ROYSE CITY, TX 75189

HOMES FROM \$449,990

2,820 4 SOUARE FEET BEDROOMS

2.5 BATHROOMS **2** CAR GARAGE

### BLOOMFIELD HOMES

BLOOMFIELD HOMES

WATERSCAPE CLASSIC 60S

COMMUNITY SALES MANAGER

Jeff Gibson

VISIT OUR MODEL IN STONE RIVER GLEN, ROYSE CITY, TX 75189

CELL: (817) 235-3445 SALES OFFICE: (972) 402-5578

### BLOOMFIELD HOMES

WATERSCAPE CLASSIC 60S

COMMUNITY SALES MANAGER

Jeff Gibson

VISIT OUR MODEL IN STONE RIVER GLEN, ROYSE CITY, TX 75189

CELL: (817) 235-3445 SALES OFFICE: (972) 402-5578