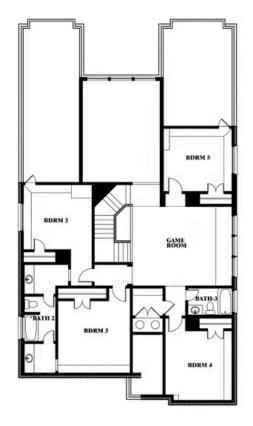

## ROSE III FLOOR PLAN WITH OPTIONAL BED & BATH AT STUDY

#### **WATERSCAPE CLASSIC 50S**

VISIT OUR MODEL IN STONE RIVER GLEN, ROYSE CITY, TX 75189

GARAGE

GOVERED

FAMILY

BATH

BATH

COVERED

FOVER

BORM 5

COVERED

FORCH

Rose III Opt. Bed & Bath at Study

This brochure is for general informational purposes and is to be used as a guide only. Changes may be made during the development process and floorplans, dimensions, fixtures, fittings, finishes and specifications are subject to change without notice. Window placement, balcony configuration, wardrobe sizes and living areas may vary slightly within each plan type. EQUAL HOUSING OPPORTUNITY.