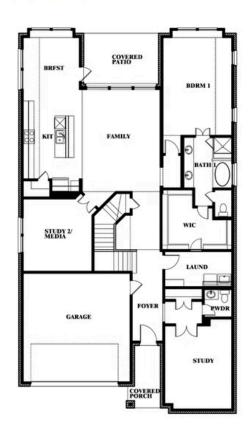

## **Rose III**

ROSE III FLOOR PLAN

#### **WATERSCAPE CLASSIC 50S**

VISIT OUR MODEL IN STONE RIVER GLEN, ROYSE CITY, TX 75189

This brochure is for general informational purposes and is to be used as a guide only. Changes may be made during the development process and floorplans, dimensions, fixtures, fittings, finishes and specifications are subject to change without notice. Window placement, balcony configuration, wardrobe sizes and living areas may vary slightly within each plan type. EQUAL HOUSING OPPORTUNITY