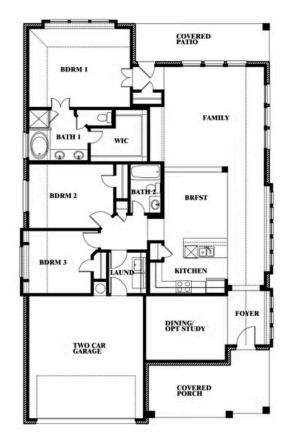

#### **WATERSCAPE CLASSIC 50S**

VISIT OUR MODEL IN STONE RIVER GLEN, ROYSE CITY, TX 75189

**HOMES FROM** 

\$380,990

**1,840** SOUARE FEET

BEDROOMS

2.0
BATHROOMS

**2** CAR GARAGE

### **WATERSCAPE CLASSIC 50S**

VISIT OUR MODEL IN STONE RIVER GLEN, ROYSE CITY, TX 75189

Dogwood

This brochure is for general informational purposes and is to be used as a guide only. Changes may be made during the development process and floorplans, dimensions, fixtures, fittings, finishes and specifications are subject to change without notice. Window placement, balcony configuration, wardrobe sizes and living areas may vary slightly within each plan type. EQUAL HOUSING OPPORTUNITY