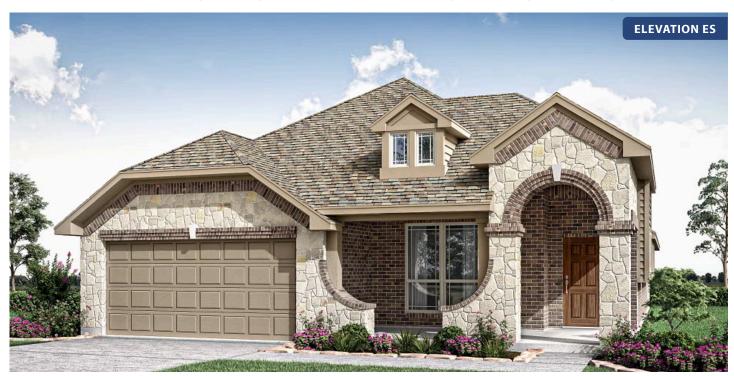

#### **WATERSCAPE CLASSIC 50S**

VISIT OUR MODEL IN STONE RIVER GLEN, ROYSE CITY, TX 75189

**HOMES FROM** 

\$380,990

**1,840** SOUARE FEET

BEDROOMS

2.0
BATHROOMS

**2** CAR GARAGE

### **WATERSCAPE CLASSIC 50S**

VISIT OUR MODEL IN STONE RIVER GLEN, ROYSE CITY, TX 75189

Dogwood

This brochure is for general informational purposes and is to be used as a guide only. Changes may be made during the development process and floorplans, dimensions, fixtures, fittings, finishes and specifications are subject to change without notice. Window placement, balcony configuration, wardrobe sizes and living areas may vary slightly within each plan type. EQUAL HOUSING OPPORTUNITY