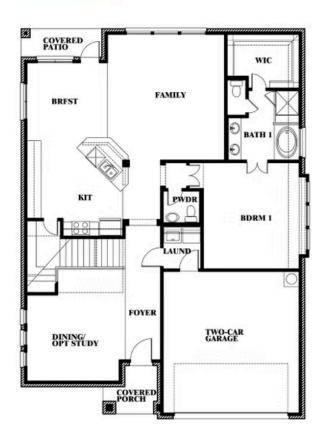

## **Dewberry II**

#### **WATERSCAPE CLASSIC 50S**

VISIT OUR MODEL IN STONE RIVER GLEN, ROYSE CITY, TX 75189

Dewberry II Opt. Bath 3 Ensuite

This brochure is for general informational purposes and is to be used as a guide only. Changes may be made during the development process and floor plans, dimensions, fixtures, fittings, finishes and specifications are subject to change without notice. Window placement, balcony configuration, wardrobe sizes and living areas may vary slightly within each plan type. EQUAL HOUSING OPPORTUNITY.