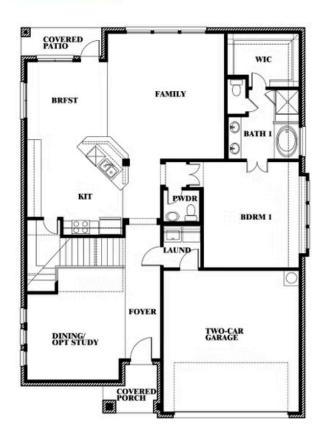

## **Dewberry II**

#### **WATERSCAPE CLASSIC 50S**

VISIT OUR MODEL IN STONE RIVER GLEN, ROYSE CITY, TX 75189

Dewberry II Opt. Bath 3

This brochure is for general informational purposes and is to be used as a guide only. Changes may be made during the development process and floorplans, dimensions, fixtures, fittings, finishes and specifications are subject to change without notice. Window placement, balcony configuration, wardrobe sizes and living areas may vary slightly within each plan type. EQUAL HOUSING OPPORTUNITY