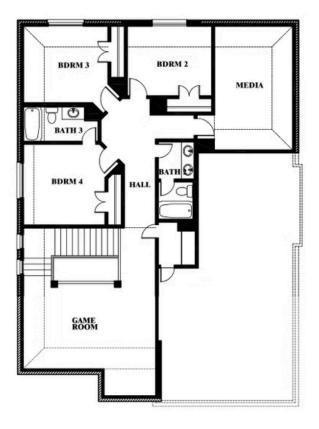

## **Dewberry II**

#### **WATERSCAPE CLASSIC 50S**

VISIT OUR MODEL IN STONE RIVER GLEN, ROYSE CITY, TX 75189

Dewberry II Opt. Bath 3 Ensuite

This brochure is for general informational purposes and is to be used as a guide only. Changes may be made during the development process and floor plans, dimensions, fixtures, fittings, finishes and specifications are subject to change without notice. Window placement, balcony configuration, wardrobe sizes and living areas may vary slightly within each plan type. EQUAL HOUSING OPPORTUNITY.