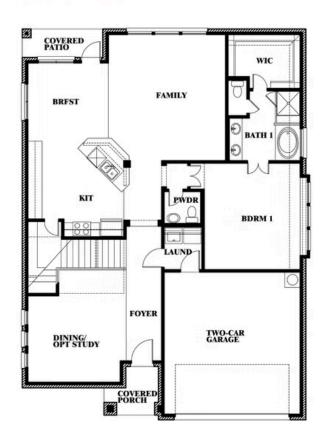

# **Dewberry II**

CLASSIC SERIES

**WATERSCAPE CLASSIC 50S** 

VISIT OUR MODEL IN STONE RIVER GLEN, ROYSE CITY, TX 75189

**HOMES FROM** 

\$447,990

3,026 SOUARE FEET

# BEDROOMS 2.5
BATHROOMS

**2** CAR GARAGE

Jeff Gibson

CELL: (817) 235-3445 SALES OFFICE: (972) 402-5578

## **Dewberry II**

#### **WATERSCAPE CLASSIC 50S**

VISIT OUR MODEL IN STONE RIVER GLEN, ROYSE CITY, TX 75189

## Dewberry II

This brochure is for general informational purposes and is to be used as a guide only. Changes may be made during the development process and floorplans, dimensions, fixtures, fittings, finishes and specifications are subject to change without notice. Window placement, balcony configuration, wardrobe sizes and living areas may vary slightly within each plan type. EQUAL HOUSING OPPORTUNITY