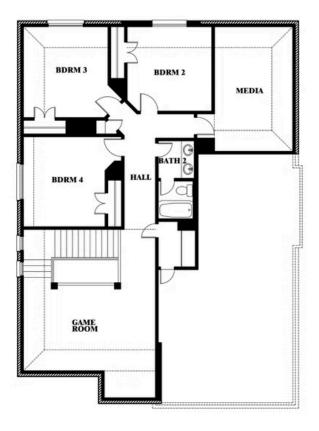

## **Dewberry II**

#### **WATERSCAPE CLASSIC 50S**

VISIT OUR MODEL IN STONE RIVER GLEN, ROYSE CITY, TX 75189

Dewberry II Opt. Bath 3

This brochure is for general informational purposes and is to be used as a guide only. Changes may be made during the development process and floorplans, dimensions, fixtures, fittings, finishes and specifications are subject to change without notice. Window placement, balcony configuration, wardrobe sizes and living areas may vary slightly within each plan type. EQUAL HOUSING OPPORTUNITY