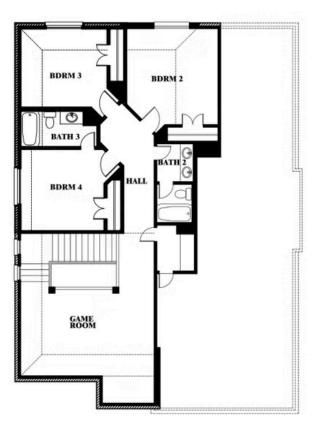

## Dewberry

#### WATERSCAPE CLASSIC 50S VISIT OUR MODEL IN STONE RIVER GLEN, ROYSE CITY, TX 75189

This brochure is for general informational purposes and is to be used as a guide only. Changes may be made during the development process and floorplans, dimensions, fixtures, fittings, finishes and specifications are subject to change without notice. Window placement, balcony configuration, wardrobe sizes and living areas may vary slightly within each plan type. EQUAL HOUSING OPPORTUNITY

### BLOOMFIELD HOMES

WATERSCAPE CLASSIC 50S

COMMUNITY SALES MANAGER

Jeff Gibson

VISIT OUR MODEL IN STONE RIVER GLEN, ROYSE CITY, TX 75189

CELL: (817) 235-3445 SALES OFFICE: (972) 402-5578