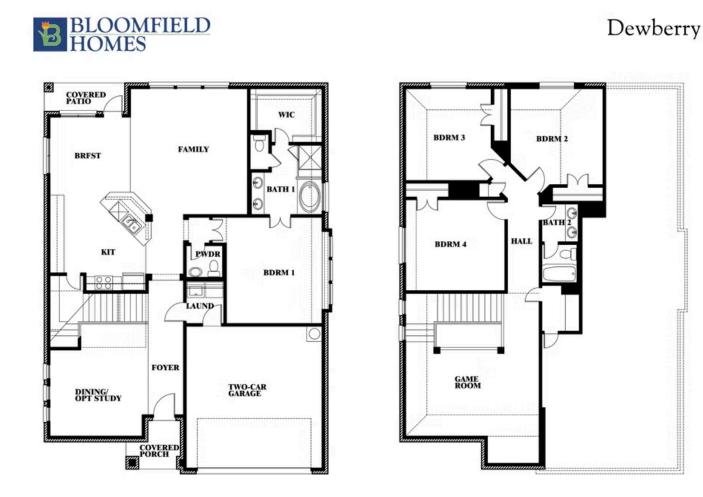

# Dewberry

**CLASSIC SERIES** 

#### WATERSCAPE CLASSIC 50S

VISIT OUR MODEL IN STONE RIVER GLEN, ROYSE CITY, TX 75189

HOMES FROM \$437,990

2,820 4 SOUARE FEET BEDROOMS **2.5** BATHROOMS **2** CAR GARAGE

ELEVATION A

### BLOOMFIELD HOMES

COMMUNITY SALES MANAGER

Jeff Gibson

CELL: (817) 235-3445 SALES OFFICE: (972) 402-5578