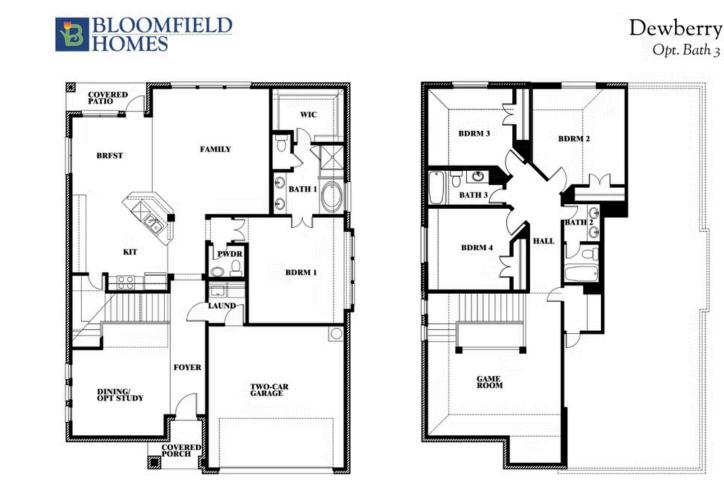

## Dewberry

### BLOOMFIELD HOMES

Dewberry Opt. Bath 3 Ensuite

This brochure is for general informational purposes and is to be used as a guide only. Changes may be made during the development process and floorplans, dimensions, fixtures, fittings, finishes and specifications are subject to change without notice. Window placement, balcony configuration, wardrobe sizes and living areas may vary slightly within each plan type. EQUAL HOUSING OPPORTUNITY