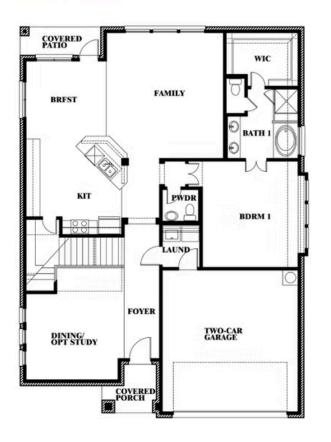

### Dewberry

#### WATERSCAPE CLASSIC 50S

VISIT OUR MODEL IN STONE RIVER GLEN, ROYSE CITY, TX 75189

This brochure is for general informational purposes and is to be used as a guide only. Changes may be made during the development process and floorplans, dimensions, fixtures, fittings, finishes and specifications are subject to change without notice. Window placement, balcony configuration, wardrobe sizes and living areas may vary slightly within each plan type. EQUAL HOUSING OPPORTUNITY

### BLOOMFIELD HOMES

COMMUNITY SALES MANAGER

Jeff Gibson

CELL: (817) 235-3445 SALES OFFICE: (972) 402-5578