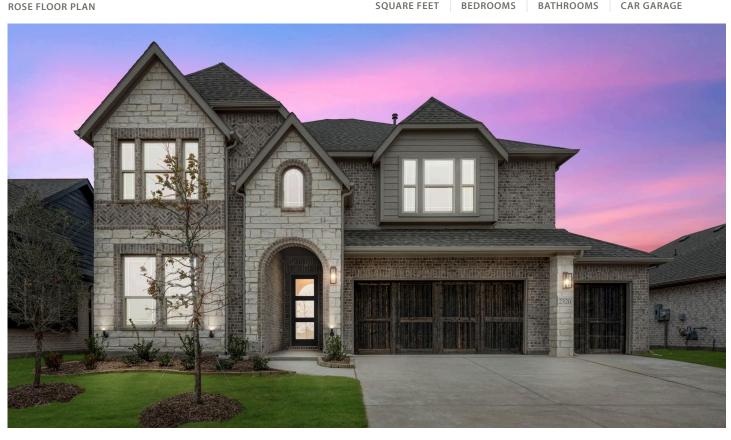

## 2320 Saint Andrews Way

ROYSE CITY, TX 75189

STONE RIVER GLEN 60S

**PRICED AT** 

\$593,987 \$548,987

3360 SQUARE FEET

**5** BEDROOMS **4.0** BATHROOMS

3 CAR GARAGE

Get ready to fall in love with Bloomfield's new, open-concept floor plan, The Rose, a magnificent two-story residence boasting 5 bedrooms and 4 baths. Discover the allure of the Covered Porch, the spacious Family Room, and the convenience of a Media Room. In the Deluxe Kitchen, find custom White Shaker cabinets, an upgraded 3x12 picket kitchen backsplash, under counter lights, and both Quartz and Granite countertops throughout the home. Retreat to the Primary Suite, featuring an ensuite bathroom with a garden tub and a walk-in closet. Upstairs, the Game Room provides versatile space for leisure, while two bedrooms share a convenient Jack and Jill bathroom, enhancing the functionality of this expansive layout. This home also boasts Laminate Wood flooring throughout, a Ledged Stone-to-Ceiling Fireplace with a Cedar Mantel, a 3-car garage with Cedar Garage doors, and an 8' 3-Lite Front Door for a grand entrance. Additional features include uplights, horizontal railing, a glass pantry door, and practical amenities like gutters and a gas stub for your grill. Enjoy outdoor comfort with a ceiling fan and a light kit on the patio. Stop by our model in Stone River Glen.