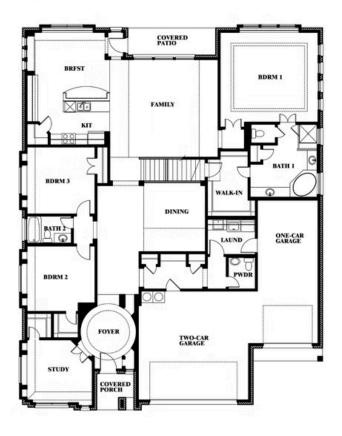

## **Primrose FE VI**

**CLASSIC SERIES** 

**STONE RIVER GLEN 60S** 

2113 RIO PIEDRA DRIVE, ROYSE CITY, TX 75189

**HOMES FROM** 

\$577,990

4,065 SOUARE FEET

**5**BEDROOMS