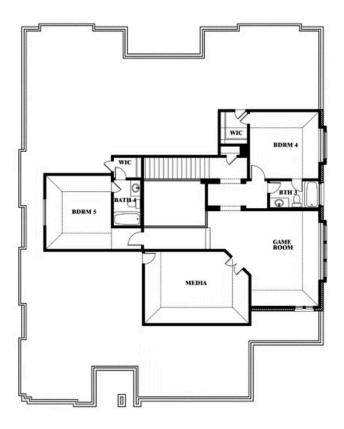

## **Primrose FE VI**

**CLASSIC SERIES** 

**STONE RIVER GLEN 60S** 

2113 RIO PIEDRA DRIVE, ROYSE CITY, TX 75189

**HOMES FROM** 

\$577,990

4,065 SOUARE FEET

**5**BEDROOMS

**4.5**BATHROOMS

3 CAR GARAGE