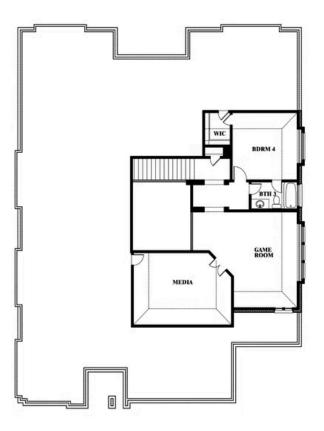

## **Primrose FE V**

CLASSIC SERIES

**STONE RIVER GLEN 60S** 

2113 RIO PIEDRA DRIVE, ROYSE CITY, TX 75189

**HOMES FROM** 

\$553,990

3,733

4 BEDROOMS 3.5
BATHROOMS