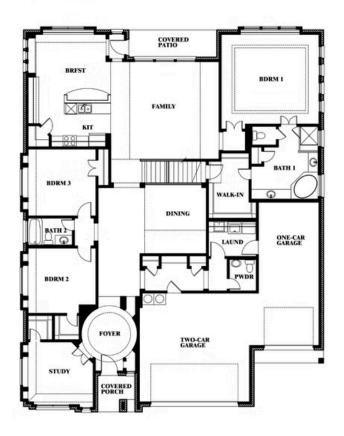

## **Primrose FE V**

CLASSIC SERIES

**STONE RIVER GLEN 60S** 

2113 RIO PIEDRA DRIVE, ROYSE CITY, TX 75189

**HOMES FROM** 

\$553,990

3,733

4 BEDROOMS 3.5
BATHROOMS

**3** CAR GARAGE