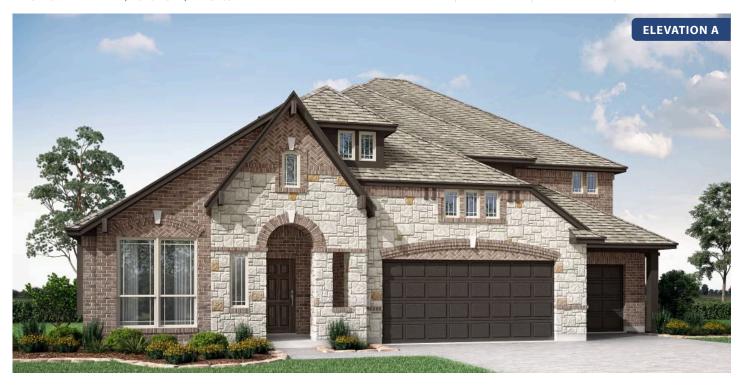

## **Primrose FE V**

CLASSIC SERIES

**STONE RIVER GLEN 60S** 

2113 RIO PIEDRA DRIVE, ROYSE CITY, TX 75189

**HOMES FROM** 

\$553,990

3,733

4 BEDROOMS 3.5
BATHROOMS

**3** CAR GARAGE