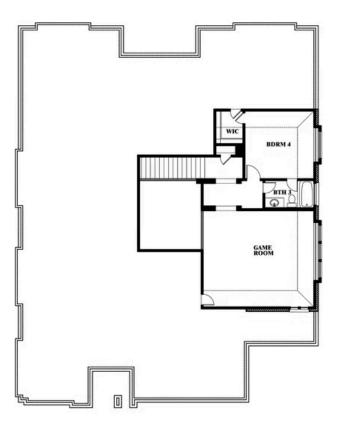

## **Primrose FE IV**

**CLASSIC SERIES** 

**STONE RIVER GLEN 60S** 

2113 RIO PIEDRA DRIVE, ROYSE CITY, TX 75189

**HOMES FROM** 

\$544,990

3,543 SOUARE FEET

**4**BEDROOMS