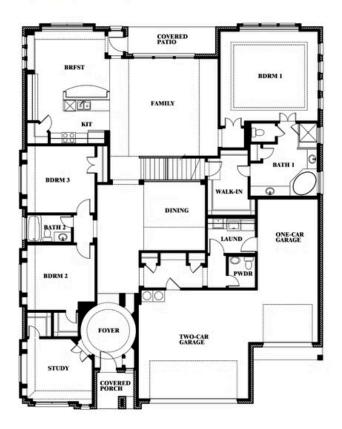

## **Primrose FE IV**

**CLASSIC SERIES** 

**STONE RIVER GLEN 60S** 

2113 RIO PIEDRA DRIVE, ROYSE CITY, TX 75189

**HOMES FROM** 

\$544,990

3,543 SOUARE FEET

**4**BEDROOMS