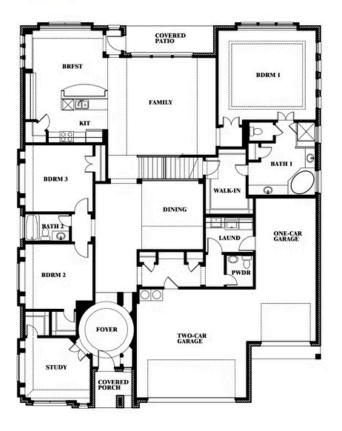

## **Primrose FE III**

CLASSIC SERIES

**STONE RIVER GLEN 60S** 

2113 RIO PIEDRA DRIVE, ROYSE CITY, TX 75189

**HOMES FROM** 

\$539,990

3,525 SOUARE FEET

BEDROOMS

3.5
BATHROOMS

**3** CAR GARAGE