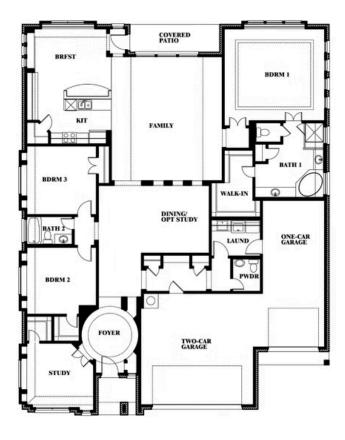

## **Primrose FE**

CLASSIC SERIES

**STONE RIVER GLEN 60S** 

2113 RIO PIEDRA DRIVE, ROYSE CITY, TX 75189

**HOMES FROM** 

\$492,990

2,775 SOUARE FEET

**3**BEDROOMS