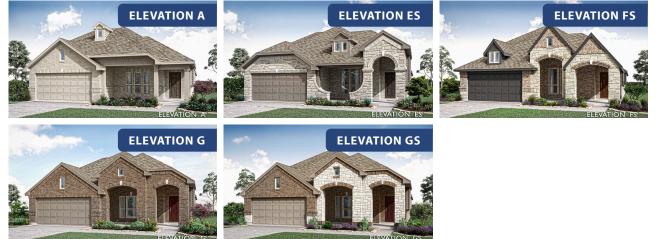

#### **STONE RIVER GLEN 60S**

2113 RIO PIEDRA DRIVE, ROYSE CITY, TX 75189

HOMES FROM \$428,990

2,333 4 SQUARE FEET BEDROOMS **3.0** BATHROOMS **2** CAR GARAGE

Document generated Apr 4, 2025. Prices, plans, square footage, features and materials are subject to change at any time without notice and vary among communities. Listed prices are for informational purposes only, are not binding, and do not create any contractual obligation(s). The price of any home is dependent on numerous factors, all of which are unique to a specific home, and is not guaranteed until specified in a binding contract. Pricing of elevations and additional optional beds/baths vary per plan. Some plans require a premium homesite. Please ask the Community Manager for details. Renderings of homes are artist concepts and may not reflect exact colors and materials.

### STONE RIVER GLEN 60S

2113 RIO PIEDRA DRIVE, ROYSE CITY, TX 75189

Dogwood III

This brochure is for general informational purposes and is to be used as a guide only. Changes may be made during the development process and floorplans, dimensions, fixtures, fittings, finishes and specifications are subject to change without notice. Window placement, balcony configuration, wardrobe sizes and living areas may vary slightly within each plan type. EQUAL HOUSING OPPORTUNITY