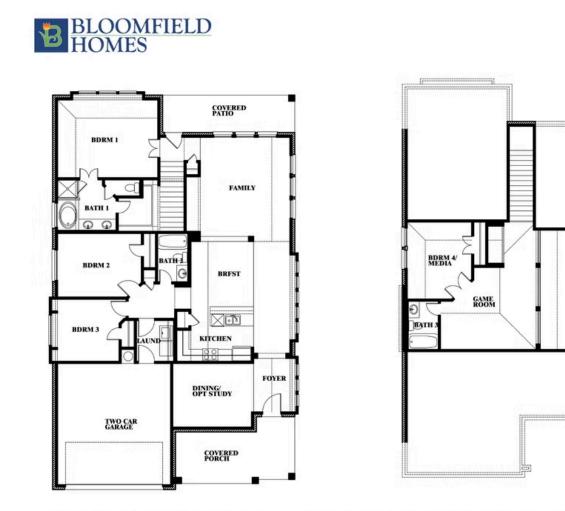

#### **STONE RIVER GLEN 60S**

2113 RIO PIEDRA DRIVE, ROYSE CITY, TX 75189

HOMES FROM \$428,990

2,333 4 SQUARE FEET BEDROOMS **3.0** BATHROOMS **2** CAR GARAGE

Document generated Apr 4, 2025. Prices, plans, square footage, features and materials are subject to change at any time without notice and vary among communities. Listed prices are for informational purposes only, are not binding, and do not create any contractual obligation(s). The price of any home is dependent on numerous factors, all of which are unique to a specific home, and is not guaranteed until specified in a binding contract. Pricing of elevations and additional optional beds/baths vary per plan. Some plans require a premium homesite. Please ask the Community Manager for details. Renderings of homes are artist concepts and may not reflect exact colors and materials.

### STONE RIVER GLEN 60S

2113 RIO PIEDRA DRIVE, ROYSE CITY, TX 75189

Dogwood III

This brochure is for general informational purposes and is to be used as a guide only. Changes may be made during the development process and floorplans, dimensions, fixtures, fittings, finishes and specifications are subject to change without notice. Window placement, balcony configuration, wardrobe sizes and living areas may vary slightly within each plan type. EQUAL HOUSING OPPORTUNITY