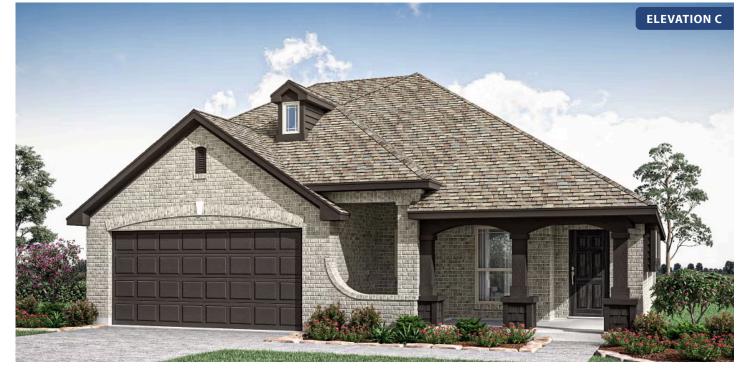

#### **STONE RIVER GLEN 60S**

2113 RIO PIEDRA DRIVE, ROYSE CITY, TX 75189

HOMES FROM \$428,990

2,333 4 SQUARE FEET BEDROOMS **3.0** BATHROOMS **2** CAR GARAGE

Document generated Apr 4, 2025. Prices, plans, square footage, features and materials are subject to change at any time without notice and vary among communities. Listed prices are for informational purposes only, are not binding, and do not create any contractual obligation(s). The price of any home is dependent on numerous factors, all of which are unique to a specific home, and is not guaranteed until specified in a binding contract. Pricing of elevations and additional optional beds/baths vary per plan. Some plans require a premium homesite. Please ask the Community Manager for details. Renderings of homes are artist concepts and may not reflect exact colors and materials.

### STONE RIVER GLEN 60S

2113 RIO PIEDRA DRIVE, ROYSE CITY, TX 75189

Dogwood III

This brochure is for general informational purposes and is to be used as a guide only. Changes may be made during the development process and floorplans, dimensions, fixtures, fittings, finishes and specifications are subject to change without notice. Window placement, balcony configuration, wardrobe sizes and living areas may vary slightly within each plan type. EQUAL HOUSING OPPORTUNITY