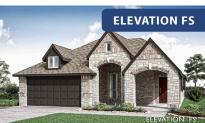

## **Dogwood**

CLASSIC SERIES

**STONE RIVER GLEN 60S** 

2113 RIO PIEDRA DRIVE, ROYSE CITY, TX 75189

**HOMES FROM** 

\$392,990

1,840 SOUARE FEET

BEDROOMS

2.0 **BATHROOMS**  2

















## **Dogwood**

## **STONE RIVER GLEN 60S**

2113 RIO PIEDRA DRIVE, ROYSE CITY, TX 75189



## Dogwood



This brochure is for general informational purposes and is to be used as a guide only. Changes may be made during the development process and floorplans, dimensions, fixtures, fittings, finishes and specifications are subject to change without notice. Window placement, balcony configuration, wardrobe sizes and living areas may vary slightly within each plan type. EQUAL HOUSING OPPORTUNITY