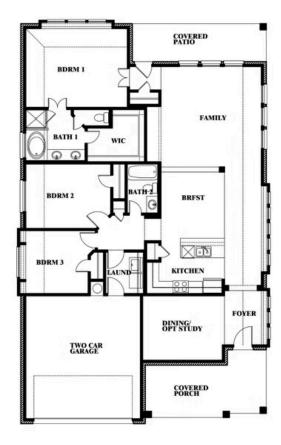

## **Dogwood**

CLASSIC SERIES

**STONE RIVER GLEN 60S** 

2113 RIO PIEDRA DRIVE, ROYSE CITY, TX 75189

**HOMES FROM** 

\$392,990

1,840 SOUARE FEET

BEDROOMS

2.0 **BATHROOMS**  2