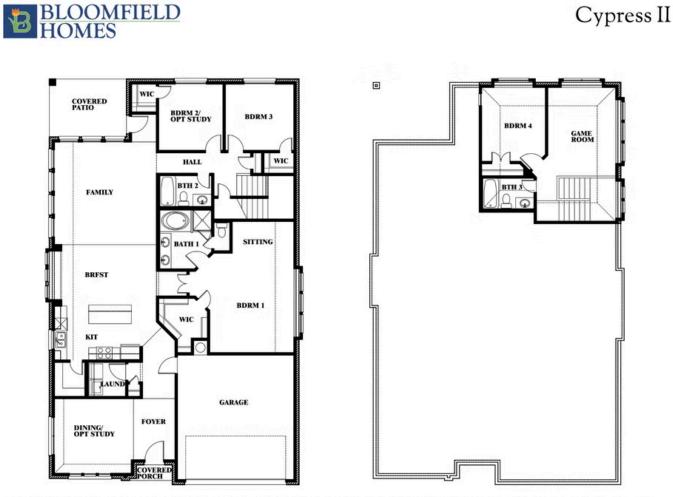

**Cypress II** 

## STONE RIVER GLEN 60S

2113 RIO PIEDRA DRIVE, ROYSE CITY, TX 75189

This brochure is for general informational purposes and is to be used as a guide only. Changes may be made during the development process and floorplans, dimensions, fixtures, fittings, finishes and specifications are subject to change without notice. Window placement, balcony configuration, wardrobe sizes and living areas may vary slightly within each plan type. EQUAL HOUSING OPPORTUNITY