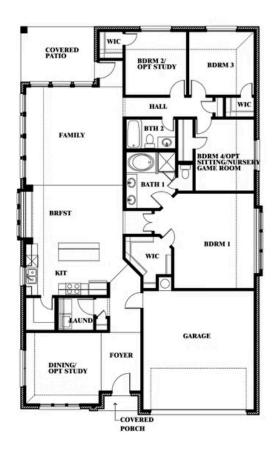

**CLASSIC SERIES** 

**STONE RIVER GLEN 60S** 

2113 RIO PIEDRA DRIVE, ROYSE CITY, TX 75189

**HOMES FROM** 

\$402,990

2,038

2

## **STONE RIVER GLEN 60S**

2113 RIO PIEDRA DRIVE, ROYSE CITY, TX 75189

Cypress

This brochure is for general informational purposes and is to be used as a guide only. Changes may be made during the development process and floorplans, dimensions, fixtures, fittings, finishes and specifications are subject to change without notice. Window placement, balcony configuration, wardrobe sizes and living areas may vary slightly within each plan type. EQUAL HOUSING OPPORTUNITY