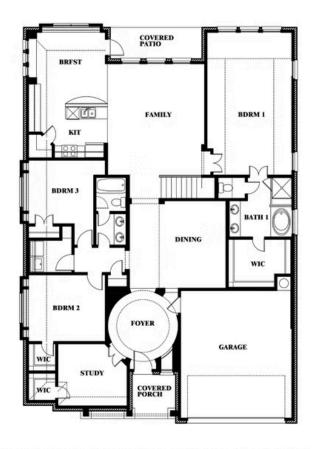

## Carolina III

**CLASSIC SERIES** 

**STONE RIVER GLEN 60S** 

2113 RIO PIEDRA DRIVE, ROYSE CITY, TX 75189

**HOMES FROM** 

\$468,990

3,067 SOUARE FEET

# BEDROOMS 3.0 BATHROOMS

**2** CAR GARAGE

## Carolina III

## **STONE RIVER GLEN 60S**

2113 RIO PIEDRA DRIVE, ROYSE CITY, TX 75189