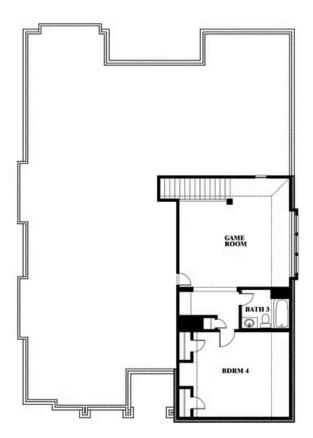

## Carolina III

**CLASSIC SERIES** 

**STONE RIVER GLEN 60S** 

2113 RIO PIEDRA DRIVE, ROYSE CITY, TX 75189

**HOMES FROM** 

\$468,990

3,067 SOUARE FEET

# BEDROOMS 3.0 BATHROOMS

**2** CAR GARAGE

## Carolina III

## **STONE RIVER GLEN 60S**

2113 RIO PIEDRA DRIVE, ROYSE CITY, TX 75189