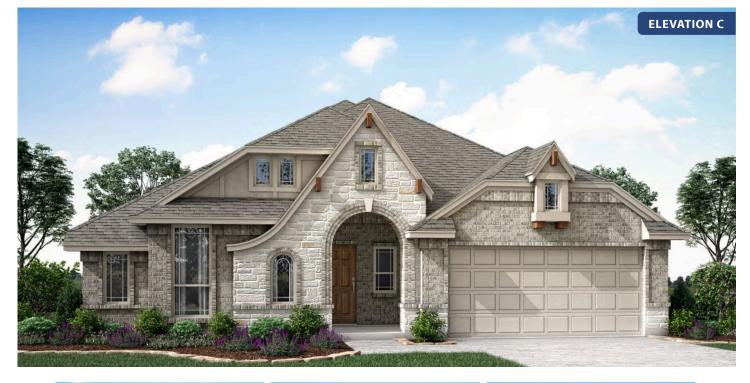

## **STONE RIVER GLEN 60S**

2113 RIO PIEDRA DRIVE, ROYSE CITY, TX 75189

HOMES FROM \$423,990

2,313 3 SQUARE FEET BEDROOMS 2.0 BATHROOMS **2** CAR GARAGE

Document generated Apr 18, 2025. Prices, plans, square footage, features and materials are subject to change at any time without notice and vary among communities. Listed prices are for informational purposes only, are not binding, and do not create any contractual obligation(s). The price of any home is dependent on numerous factors, all of which are unique to a specific home, and is not guaranteed until specified in a binding contract. Pricing of elevations and additional optional beds/baths vary per plan. Some plans require a premium homesite. Please ask the Community Manager for details. Renderings of homes are artist concepts and may not reflect exact colors and materials.

## Carolina