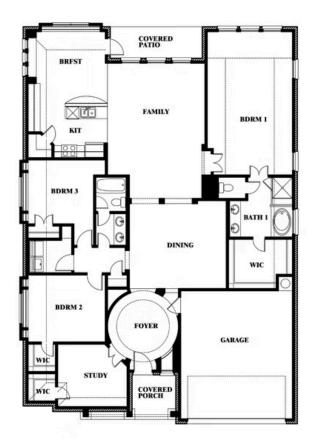

## **STONE RIVER GLEN 60S**

2113 RIO PIEDRA DRIVE, ROYSE CITY, TX 75189

HOMES FROM \$423,990

2,313 3 SQUARE FEET BEDROOMS 2.0 BATHROOMS **2** CAR GARAGE

Document generated Apr 18, 2025. Prices, plans, square footage, features and materials are subject to change at any time without notice and vary among communities. Listed prices are for informational purposes only, are not binding, and do not create any contractual obligation(s). The price of any home is dependent on numerous factors, all of which are unique to a specific home, and is not guaranteed until specified in a binding contract. Pricing of elevations and additional optional beds/baths vary per plan. Some plans require a premium homesite. Please ask the Community Manager for details. Renderings of homes are artist concepts and may not reflect exact colors and materials.

## STONE RIVER GLEN 60S

2113 RIO PIEDRA DRIVE, ROYSE CITY, TX 75189

Carolina

This brochure is for general informational purposes and is to be used as a guide only. Changes may be made during the development process and floorplans, dimensions, fixtures, fittings, finishes and specifications are subject to change without notice. Window placement, balcony configuration, wardrobe sizes and living areas may vary slightly within each plan type. EQUAL HOUSING OPPORTUNITY