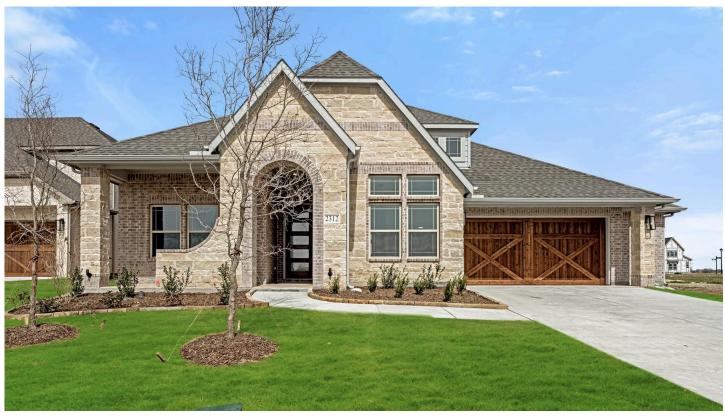

## 2312 Portrush Drive

ROYSE CITY, TX 75189 STONE RIVER GLEN 60S

CARAWAY FLOOR PLAN

PRICED AT

\$538,154 \$508,154

2519 SOUARE FEET

**5** BEDROOMS

3.0
BATHROOMS

2.5

This home boasts a transitional, open-concept layout adorned with extensive Laminate flooring and large windows that flood the space with natural light. The Primary Suite features separate vanities and a walk-in closet with secondary access straight to the laundry room. On the opposite side, discover a sizable Media Room plus 2 spacious bedrooms (one with an ensuite bath featuring a full shower). The Deluxe Kitchen is a culinary haven boasting built-in SS appliances, gas cooking, and a spacious pantry. Stone-to-Ceiling Fireplace with cedar mantel adds charm, and there's even a gas stub on the patio to instantly fire up your grill. Outdoor features include a brick and stone front exterior, an inviting 8' Front Door, a bricked front porch, gutters, fresh landscaping, and more. Don't miss out on this home- call today!