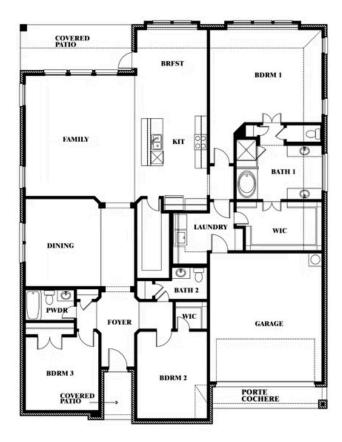

## **Caraway**

CLASSIC SERIES

**STONE RIVER GLEN 60S** 

2113 RIO PIEDRA DRIVE, ROYSE CITY, TX 75189

**HOMES FROM** 

\$440,990

**2,519** SOUARE FEET

BEDROOMS

## **STONE RIVER GLEN 60S**

2113 RIO PIEDRA DRIVE, ROYSE CITY, TX 75189

This brochure is for general informational purposes and is to be used as a guide only. Changes may be made during the development process and floorplans, dimensions, fixtures, fittings, finishes and specifications are subject to change without notice. Window placement, balcony configuration, wardrobe sizes and living areas may vary slightly within each plan type. EQUAL HOUSING OPPORTUNITY