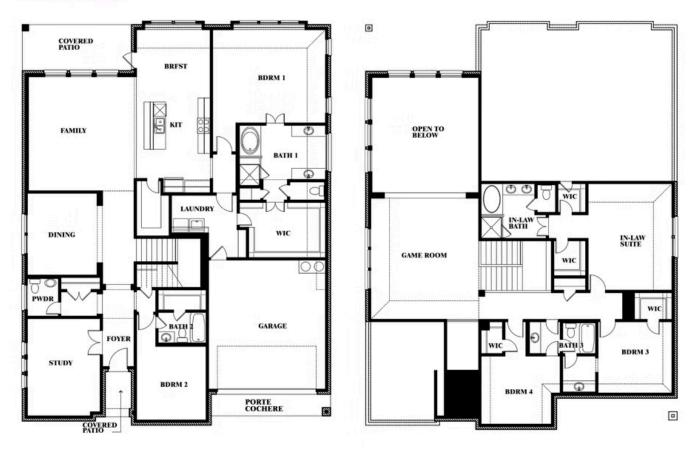

## **STONE RIVER GLEN 60S**

2113 RIO PIEDRA DRIVE, ROYSE CITY, TX 75189

**BELLFLOWER III FLOOR PLAN** 