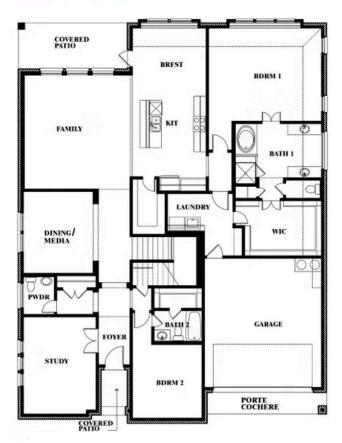

### Bellflower II Opt. Bed 5/Bath 4 at Media

This brochure is for general informational purposes and is to be used as a guide only. Changes may be made during the development process and floorplans, dimensions, fixtures, fittings, finishes and specifications are subject to change without notice. Window placement, balcony configuration, wardrobe sizes and living areas may vary slightly within each plan type. EQUAL HOUSING OPPORTUNITY