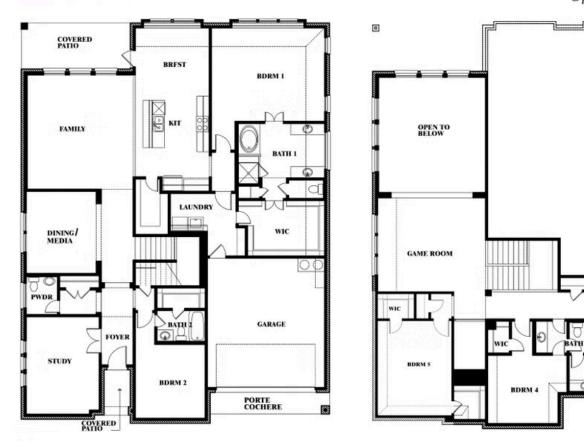

### Bellflower II Opt. Bed 5 at Media

BDRM 3

This brochure is for general informational purposes and is to be used as a guide only. Changes may be made during the development process and floorplans, dimensions, fixtures, fittings, finishes and specifications are subject to change without notice. Window placement, balcony configuration, wardrobe sizes and living areas may vary slightly within each plan type. EQUAL HOUSING OPPORTUNITY

#### **STONE RIVER GLEN 60S**

2113 RIO PIEDRA DRIVE, ROYSE CITY, TX 75189