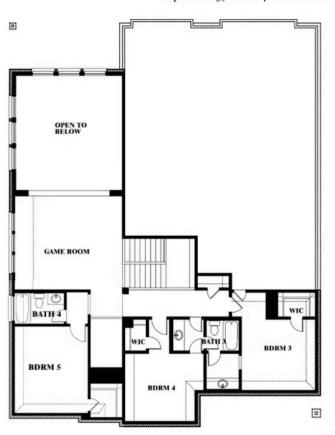

#### **STONE RIVER GLEN 60S**

2113 RIO PIEDRA DRIVE, ROYSE CITY, TX 75189

### Bellflower II Opt. Bed 5/Bath 4 at Media

This brochure is for general informational purposes and is to be used as a guide only. Changes may be made during the development process and floorplans, dimensions, fixtures, fittings, finishes and specifications are subject to change without notice. Window placement, balcony configuration, wardrobe sizes and living areas may vary slightly within each plan type. EQUAL HOUSING OPPORTUNITY