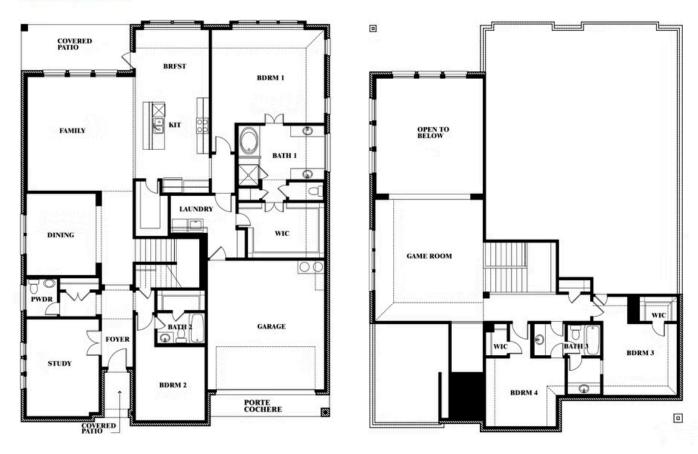

## **STONE RIVER GLEN 60S**

2113 RIO PIEDRA DRIVE, ROYSE CITY, TX 75189

**BELLFLOWER FLOOR PLAN** 