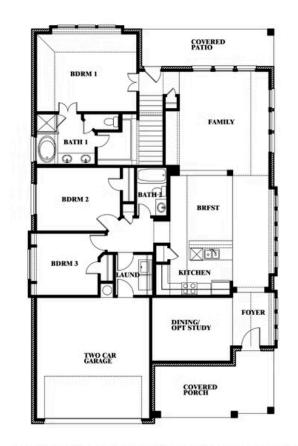

## **Dogwood III**

CLASSIC SERIES

STONE RIVER GLEN 50S

2113 RIO PIEDRA DRIVE, ROYSE CITY, TX 75189

**HOMES FROM** 

\$417,990

2,333 SOUARE FEET

BEDROOMS

3.0 BATHROOMS 2

## Dogwood III

This brochure is for general informational purposes and is to be used as a guide only. Changes may be made during the development process and floorplans, dimensions, fixtures, fittings, finishes and specifications are subject to change without notice. Window placement, balcony configuration, wardrobe sizes and living areas may vary slightly within each plan type. EQUAL HOUSING OPPORTUNITY