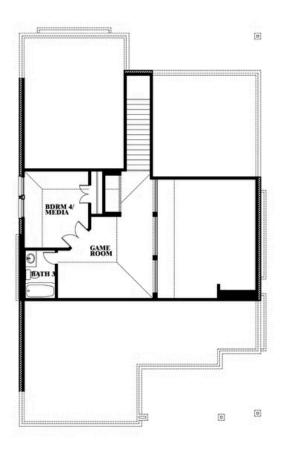

## **Dogwood III**

CLASSIC SERIES

STONE RIVER GLEN 50S

2113 RIO PIEDRA DRIVE, ROYSE CITY, TX 75189

**HOMES FROM** 

\$417,990

2,333 SOUARE FEET

BEDROOMS

3.0 BATHROOMS 2

## Dogwood III

This brochure is for general informational purposes and is to be used as a guide only. Changes may be made during the development process and floorplans, dimensions, fixtures, fittings, finishes and specifications are subject to change without notice. Window placement, balcony configuration, wardrobe sizes and living areas may vary slightly within each plan type. EQUAL HOUSING OPPORTUNITY