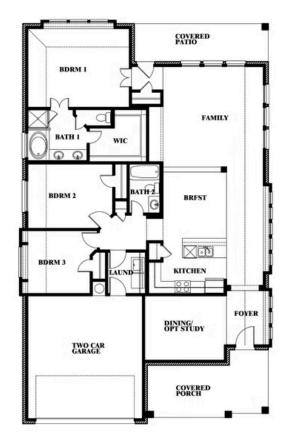

## **Dogwood**

CLASSIC SERIES

STONE RIVER GLEN 50S

2113 RIO PIEDRA DRIVE, ROYSE CITY, TX 75189

**HOMES FROM** 

\$380,990

1,840

2