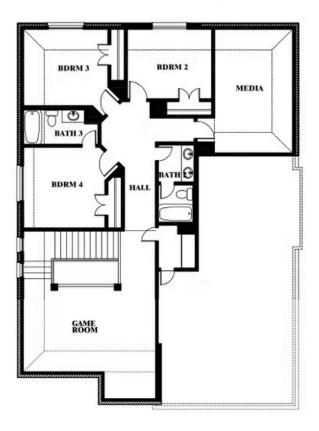

#### **STONE RIVER GLEN 50S**

2113 RIO PIEDRA DRIVE, ROYSE CITY, TX 75189

Dewberry II Opt. Bath 3 Ensuite

This brochure is for general informational purposes and is to be used as a guide only. Changes may be made during the development process and floor plans, dimensions, fixtures, fittings, finishes and specifications are subject to change without notice. Window placement, balcony configuration, wardrobe sizes and living areas may vary slightly within each plan type. EQUAL HOUSING OPPORTUNITY.