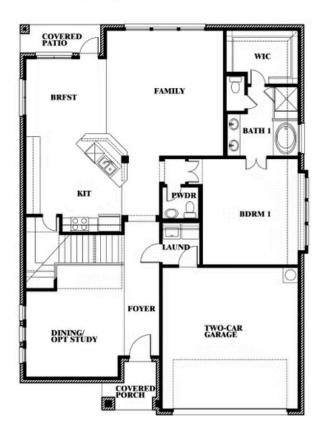

#### **STONE RIVER GLEN 50S**

2113 RIO PIEDRA DRIVE, ROYSE CITY, TX 75189

Dewberry II
Opt. Bath 3

This brochure is for general informational purposes and is to be used as a guide only. Changes may be made during the development process and floorplans, dimensions, fixtures, fittings, finishes and specifications are subject to change without notice. Window placement, balcony configuration, wardrobe sizes and living areas may vary slightly within each plan type. EQUAL HOUSING OPPORTUNITY