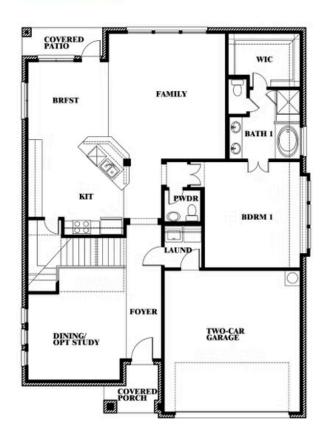

#### **STONE RIVER GLEN 50S**

2113 RIO PIEDRA DRIVE, ROYSE CITY, TX 75189

### Dewberry II

This brochure is for general informational purposes and is to be used as a guide only. Changes may be made during the development process and floorplans, dimensions, fixtures, fittings, finishes and specifications are subject to change without notice. Window placement, balcony configuration, wardrobe sizes and living areas may vary slightly within each plan type. EQUAL HOUSING OPPORTUNITY