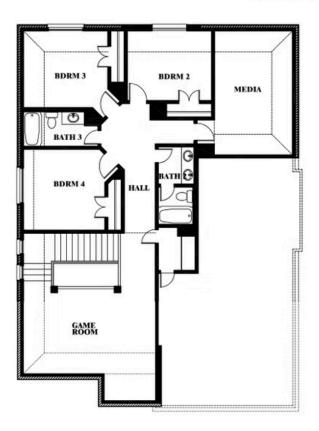

#### **STONE RIVER GLEN 50S**

2113 RIO PIEDRA DRIVE, ROYSE CITY, TX 75189

### Dewberry II

This brochure is for general informational purposes and is to be used as a guide only. Changes may be made during the development process and floorplans, dimensions, fixtures, fittings, finishes and specifications are subject to change without notice. Window placement, balcony configuration, wardrobe sizes and living areas may vary slightly within each plan type. EQUAL HOUSING OPPORTUNITY