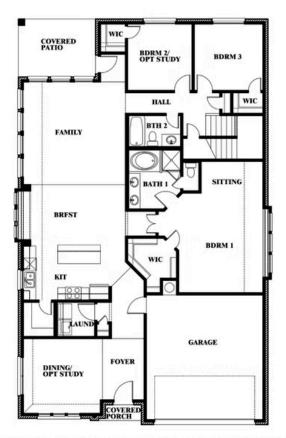

## Cypress II

**CLASSIC SERIES** 

STONE RIVER GLEN 50S

2113 RIO PIEDRA DRIVE, ROYSE CITY, TX 75189

**HOMES FROM** 

\$418,990

2,454

3.0 2 CAR GARAGE SOUARE FEET BEDROOMS BATHROOMS

## **Cypress II**

## **STONE RIVER GLEN 50S**

2113 RIO PIEDRA DRIVE, ROYSE CITY, TX 75189